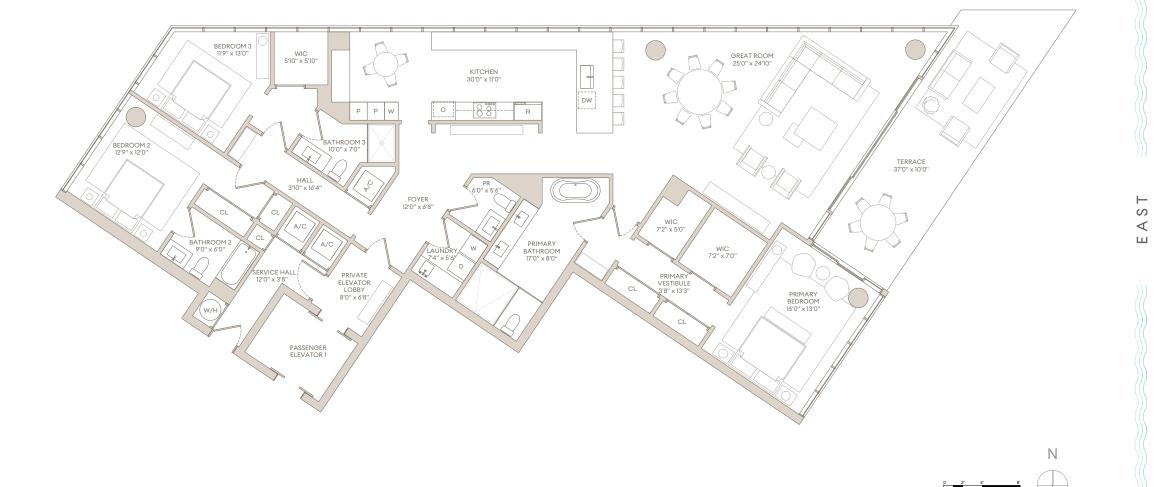

## SHORECREST

FLAGLER DRIVE

## FLOORS 2 TO 28

## UNIT #1

3 Bedrooms

3 Bathrooms

Powder Room

Private Elevator

INTERIOR AREA: 2,832 SQ. FT. EXTERIOR AREA: 346 SQ. FT.

All dimensions are approximate and may vary with actual construction. All flow this floor plan are generally taken at the greatest points of each given room (a Accordingly, the area of the ostual room will typizally be smaller than the prox Developer's Prospectus for Information of the prox Developer's Prospectus for Information of the prox Developer's Prospectus for Information of the Information of Information of the Information of In