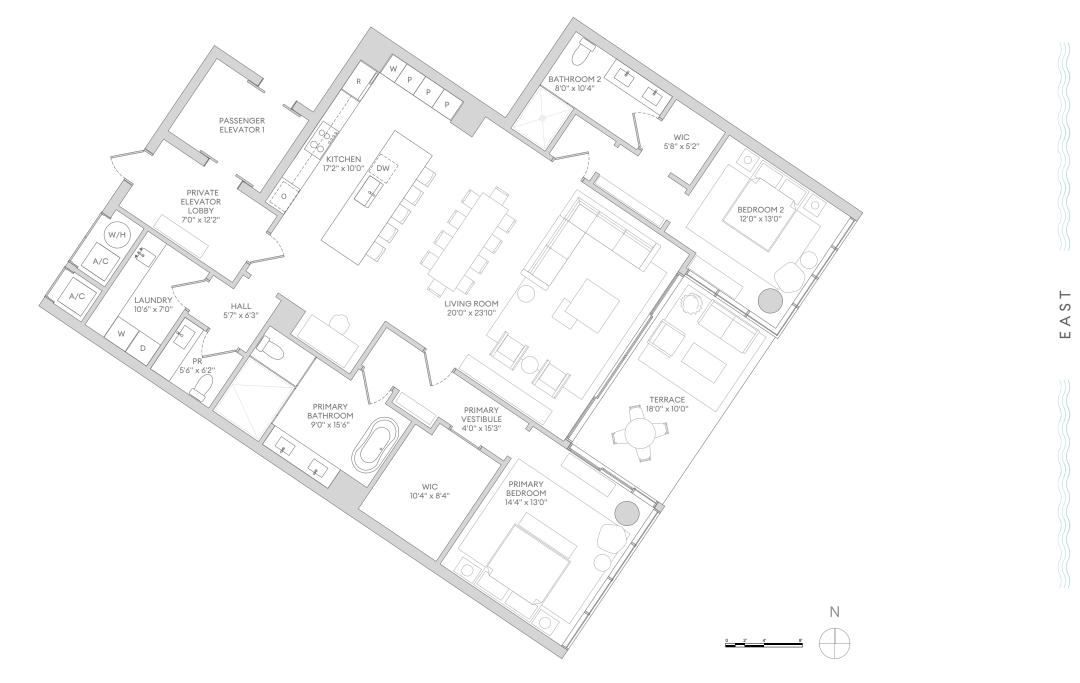

## SHORECREST

FLAGLER DRIVE

FLOORS 3 TO 28

UNIT #2

2 Bedrooms

2 Bathrooms

Powder Room

Private Elevator

INTERIOR AREA: 2,016 SQ. FT. EXTERIOR AREA: 179 SQ. FT.

Disclaimer: WE ARE PLEDGED TO THE LETTER AND SPIRIT OF THE U.S. POLICY FOR ACHIEVEMENT OF EQUAL HOUSING OPPORTUNITY THROUGHOUT THE NATION. WE ENCOURAGE AND SUPPORT AN AFFIRMATIVE ADVERTISING AND MARKETING PROGRAM IN WHICH THERE ARE NO BARRIERS TO OBTAINING HOUSING BECAUSE OF RACE, COLOR, RELIGION, SEX, HANDICAP, FAMILIAL STATUS OR NATIONAL ORIGIN. All depictions of appliances, fixtures, furnishings, counters, soffits, and other matters of detail, including, without limitation, items of finish and decoration, are conceptual only and are not necessarily included in each full. This is not an offer to sell, or solicitations where such first normal manner in the original documents for the temperatures, mentities, designs, desig