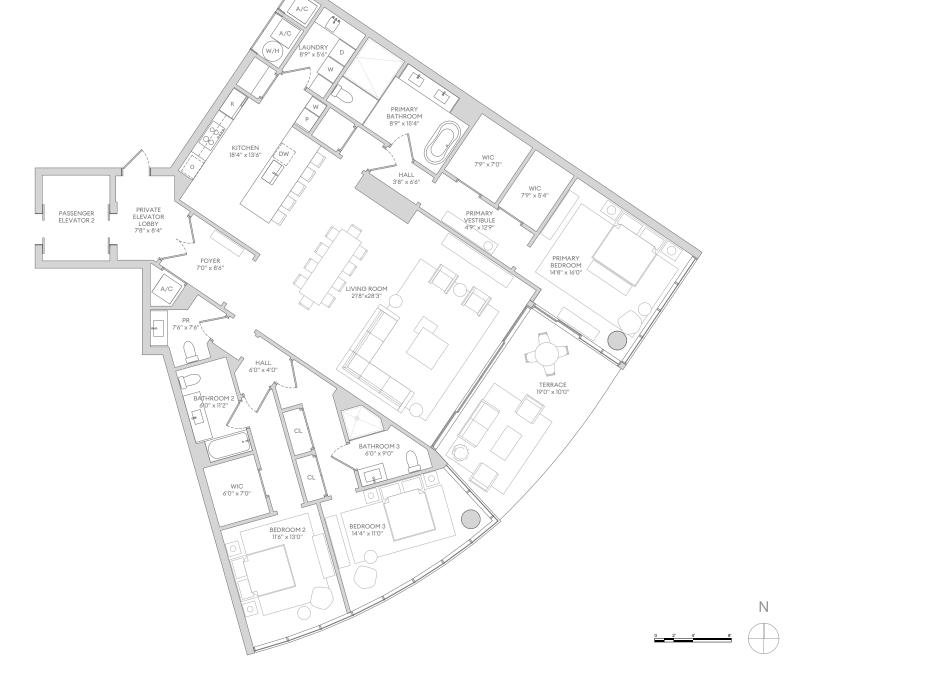

## SHORECREST

FLAGLER DRIVE

FLOORS 3 TO 28

UNIT #3

3 Bedrooms

3 Bathrooms

Powder Room

Private Elevator

INTERIOR AREA: 2,695 SQ. FT. EXTERIOR AREA: 256 SQ. FT.

S

 $\triangleleft$ 

sociainer: WE ARE PLEDGED TO THE LISTER AND SPIRIT OF THE U.S. POLICY FOR ACHIEVEMENT OF EXCLUSION, SEX, HANDICAP, FAMILLAL STATUS OR NATIONAL ORIGIN I depictions of opportunes, furnishings, counters, soffirs, and other motates of detail, including, eithout limited in each time. Included in each Unit. This is not not necessarily included in each Unit. This is not not necessarily included in each Unit. This is not not necessarily included in each Unit. This is not not necessarily included in each Unit. This is not not necessarily included in each Unit. This is not not necessarily included in each Unit. This is not not necessarily included in each Unit. This is not not necessarily included in each Unit in jurisdictions of endormous the made or endormous included in each Unit in jurisdictions of endormous the made of the solid or solid included in each Unit in jurisdictions of endormous the made of the solid or solid interval in jurisdictions of endormous the made of the solid or solid interval in jurisdictions of endormous the made of the solid or solid interval in jurisdictions of the continuing the made of the solid or solid interval in jurisdictions of the continuing the made of the solid or solid interval in jurisdictions of the continuing the made of the solid or solid interval in jurisdictions of the continuing the made of the solid or solid interval in jurisdictions of the continuing the made of the solid or solid interval in the solid interval interval in the solid interval in the solid interval in the solid interval interval in the solid interval in the solid interval interval in the solid interval in the solid interval in the solid interval in the solid interval interval in the solid interval in the s