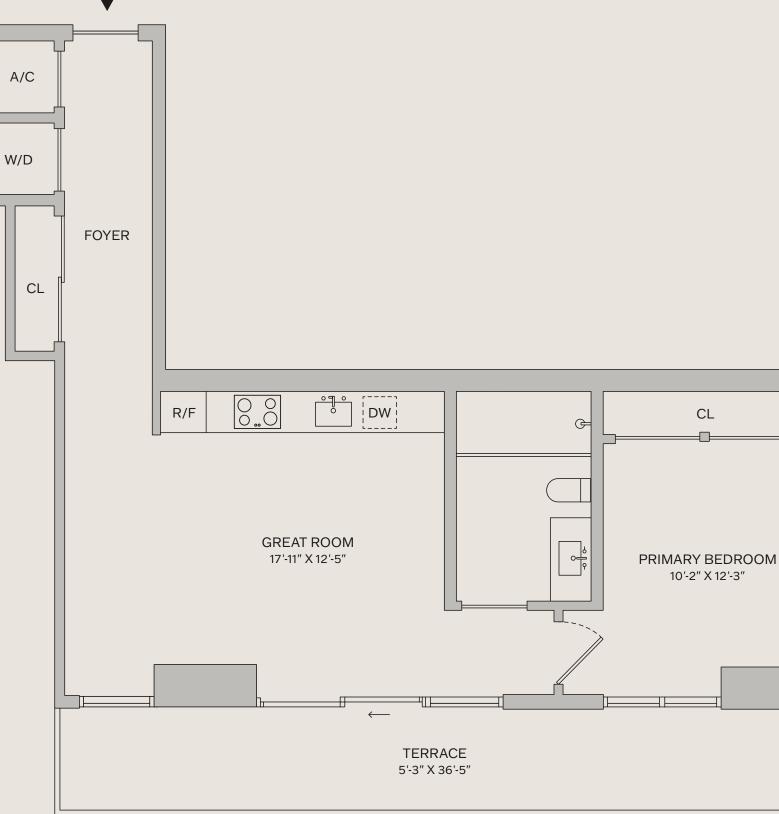

RESIDENCES

43-65 K

1 BEDROOMS 1 BATHROOMS TERRACE

 INTERIOR:
 783 SF | 72.7 M²

 EXTERIOR:
 191 SF | 17.7 M²

 TOTAL:
 974 SF | 90.4 M²

\* A This is not intended to be an offer to sell, or solicitation to buy, Condominium Units to residents of any jurisdiction where prohibited by law, and your eligibility for purchase will depend upon your state of residency. This offering is made only by the prospectus for the Condominium. Stated interior square footage shown on the floor plans is measured to the exterior face of exterior walls and to the centerline of interior demising walls, or to the exterior face of avterior and the exterline action and the defending corridors or other components. This method of measurement varies from, and is grare than, the dimensions that would be determined by using the description and the deterline of interior demising walls, or to the exterline of the unit set forth in the Declaration (which generally only includes structural components). For reference, the area of the Unit obeland or state of exterior and vary wirg set of the activation. Balcony size of each of any set of the activation. All development plans are subject to change. The Development plans are subject to change. The Development plans are desirable in its sole and absolution. All depictions of furnishing, appliances, built-insc, counters and other matters of detail are conceptual on the externion. All depictions of furnishing, appliances, built-insc, counters and other matters of detail are conceptual on the externion. All depictions of furnishing, appliances, built-insc, counters and other matters of detail are conceptual on the externion. All depictions of furnishing, appliances, built-insc, counters and other matters of detail are conceptual on the externion.