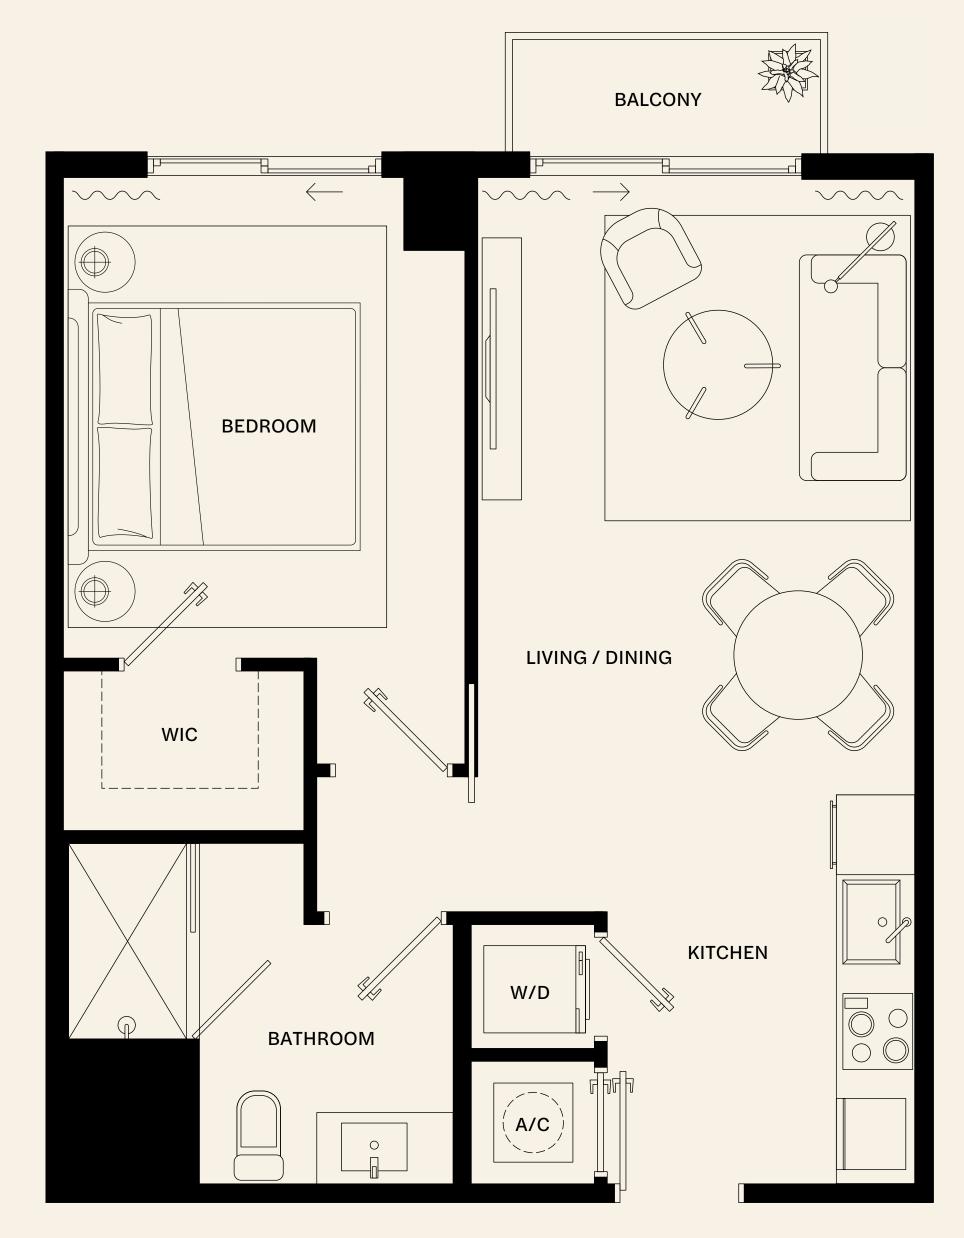

#### 1 Bed / 1 Bath

Lines 03/04/05

**INTERIOR** 600 SQ. FT. | 56M<sup>2</sup>

EXTERIOR 30 SQ. FT. | 3M<sup>2</sup>

**TOTAL AREA** 630 SQ. FT. | 59M<sup>2</sup>

W/D WIC KITCHEN LIVING / DINING BEDROOM **BALCONY** 

FOYER