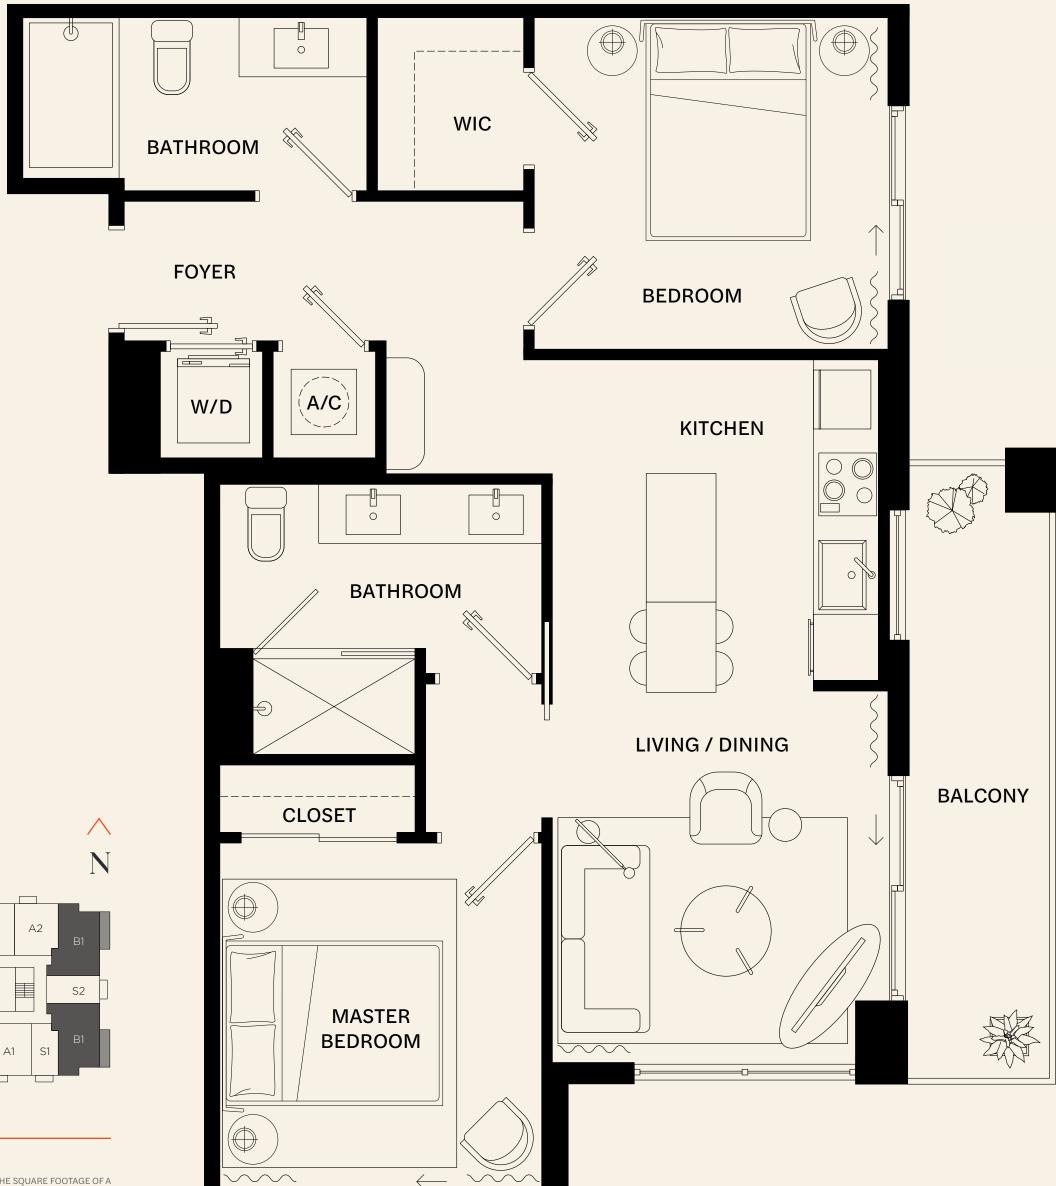

# Two Bedroom B1

2 Bed / 2 Bath

Lines 01/07/09/14

**INTERIOR** 825 SQ. FT. | 77M<sup>2</sup>

EXTERIOR 100 SQ. FT. | 9M<sup>2</sup>

**TOTAL AREA** 925 SQ. FT. | 86M<sup>2</sup>

Two Bedroom
B1.1

B1.1

2 Bed / 2 Bath

Lines 01/07/09/14

**INTERIOR** 825 SQ. FT. | 77M<sup>2</sup>

**EXTERIOR** 175 SQ. FT. | 16M<sup>2</sup>

**TOTAL AREA** 1,000 SQ. FT. |