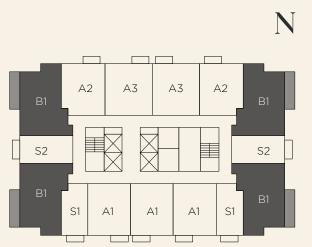

THE CROSBY

4 - STUDIO / 1 BATH

7 - 1 BED / 1 BATH

4 - 2 BED / 2 BATH

THE DIMENSIONS STATED FOR THIS UNIT FLOOR PLAN ARE APPROXIMATE BECAUSE THERE ARE VARIOUS RECOGNIZED METHODS FOR CALCULATION THE EXTERIOR BOUNDARIES OF THE EXTERIOR WALLS TO THE CENTERLINE OF INTERIOR DEMISING WALLS WITHOUT DEDUCTIONS FOR CUTOUTS, CURVES, OR ARCHITECTURAL FEATURES. THIS METHOD TYPICALLY RESULTS IN QUOTED DIMENSIONS GREATER THAN THE DIMENSIONS GREATER THAN THE DIMENSIONS THAT WOULD BE DETERMINED BY USING OTHER ACCEPTED METHOD SET FORTH BY THE DEVELOPER'S PROSPECTUS MAY RESULT IN A SQUARE FOOTAGE CALCULATION OF THE UNIT AND THE CALCULATION OF THE UNIT SQUARE FOOTAGE AND DIMENSIONS.