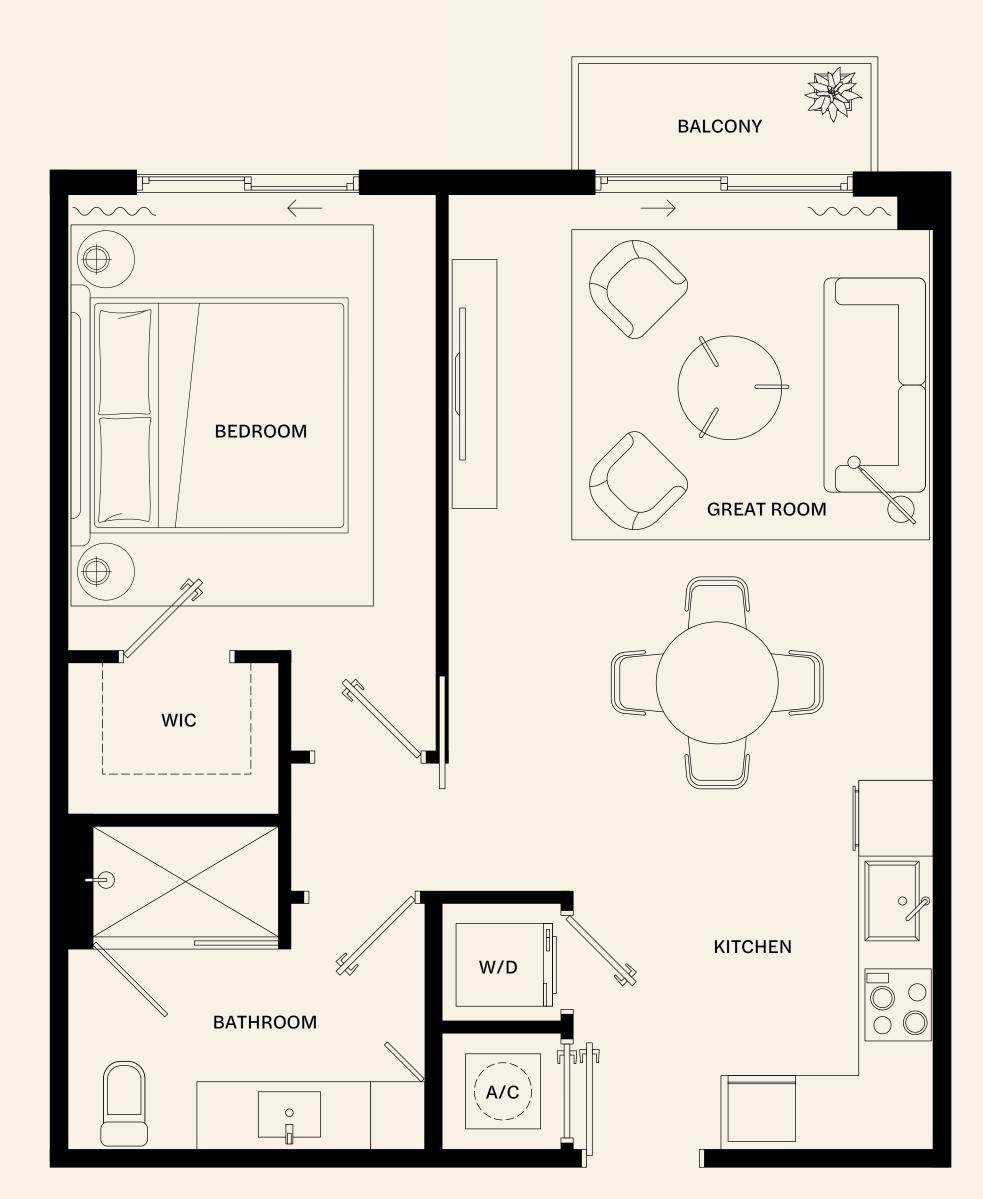

# One Bedroom A1

BATHROOM

#### 1 Bed / 1 Bath

Lines 03/04/05

**INTERIOR** 600 SQ. FT. | 56M<sup>2</sup>

EXTERIOR 30 SQ. FT. | 3M<sup>2</sup>

**TOTAL AREA** 630 SQ. FT. | 59M<sup>2</sup>

W/D WIC KITCHEN LIVING / DINING BEDROOM **BALCONY** 

FOYER