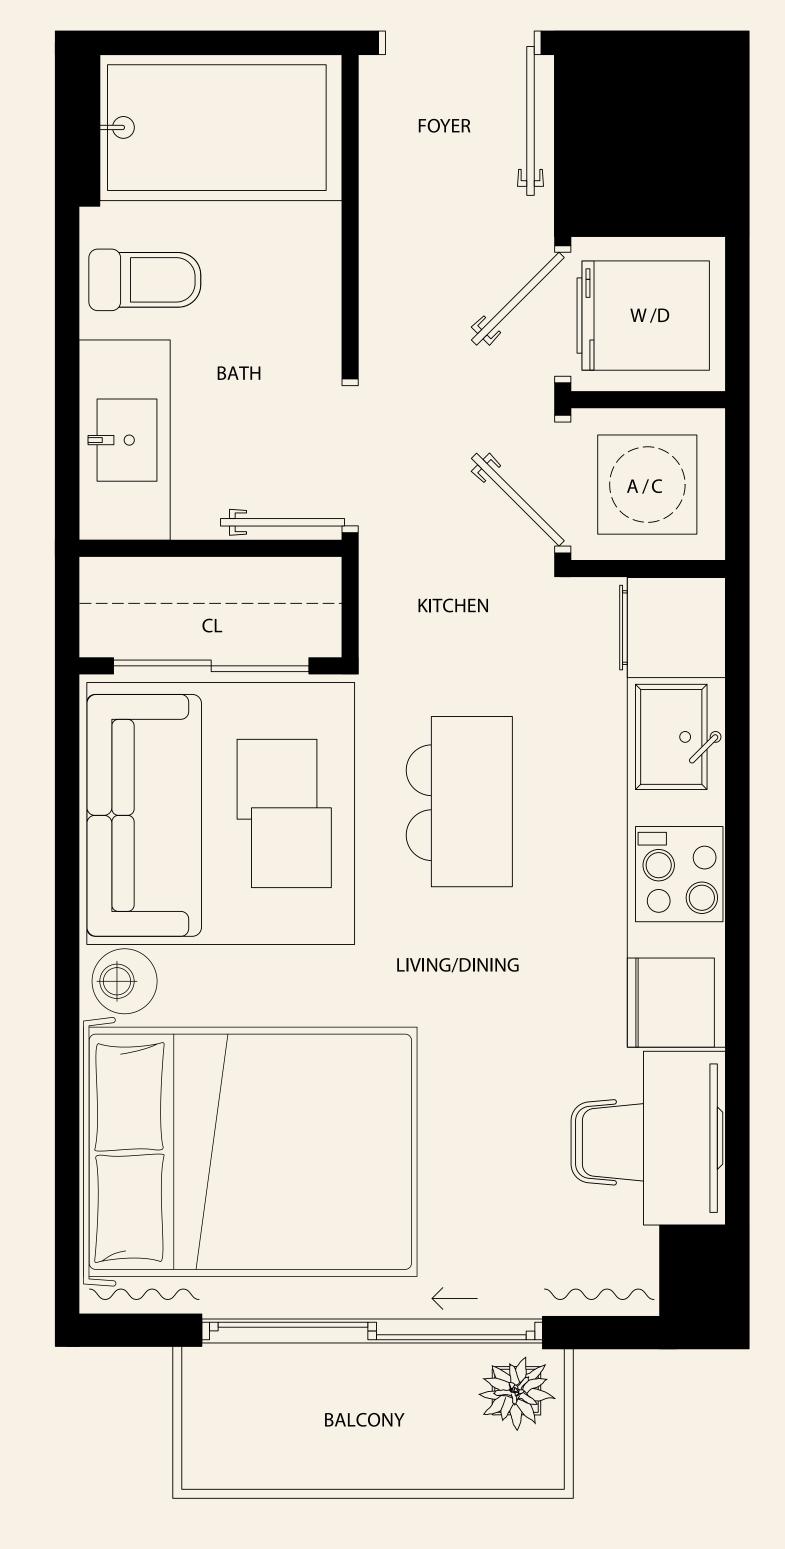

Studio S1

### Studio / 1 Bath

Lines 02/06

**INTERIOR** 350 SQ. FT. | 33M<sup>2</sup>

EXTERIOR 30 SQ. FT. | 3M<sup>2</sup>

**TOTAL AREA** 380 SQ. FT. | 36M<sup>2</sup>

Studio
S2

## 52

### Studio / 1 Bath

Lines 08/15

**INTERIOR** 400 SQ. FT. | 37M<sup>2</sup>

EXTERIOR 30 SQ. FT. | 3M<sup>2</sup>

TOTAL AREA 430 SQ. FT. | 40M<sup>2</sup>