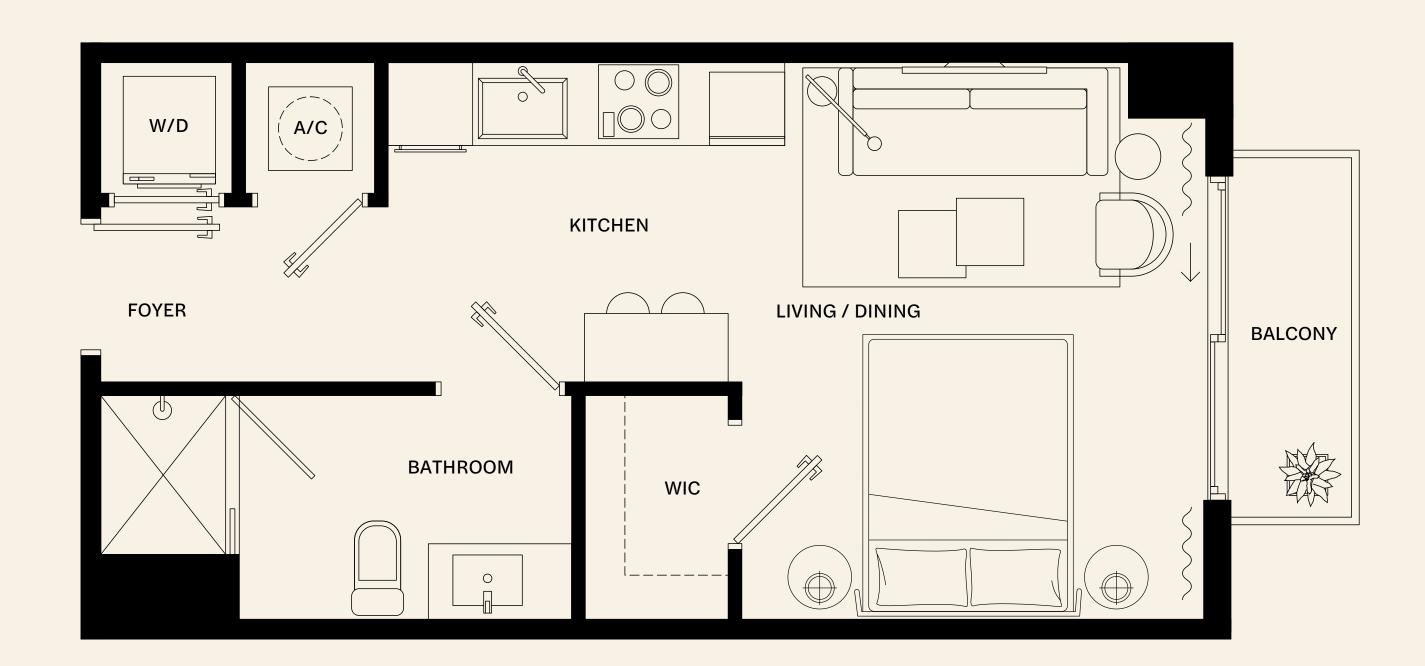

# One Bedroom A1

BATHROOM

#### 1 Bed / 1 Bath

Lines 03/04/05

**INTERIOR** 600 SQ. FT. | 56M<sup>2</sup>

EXTERIOR 30 SQ. FT. | 3M<sup>2</sup>

**TOTAL AREA** 630 SQ. FT. | 59M<sup>2</sup>

W/D WIC KITCHEN LIVING / DINING BEDROOM **BALCONY** 

FOYER