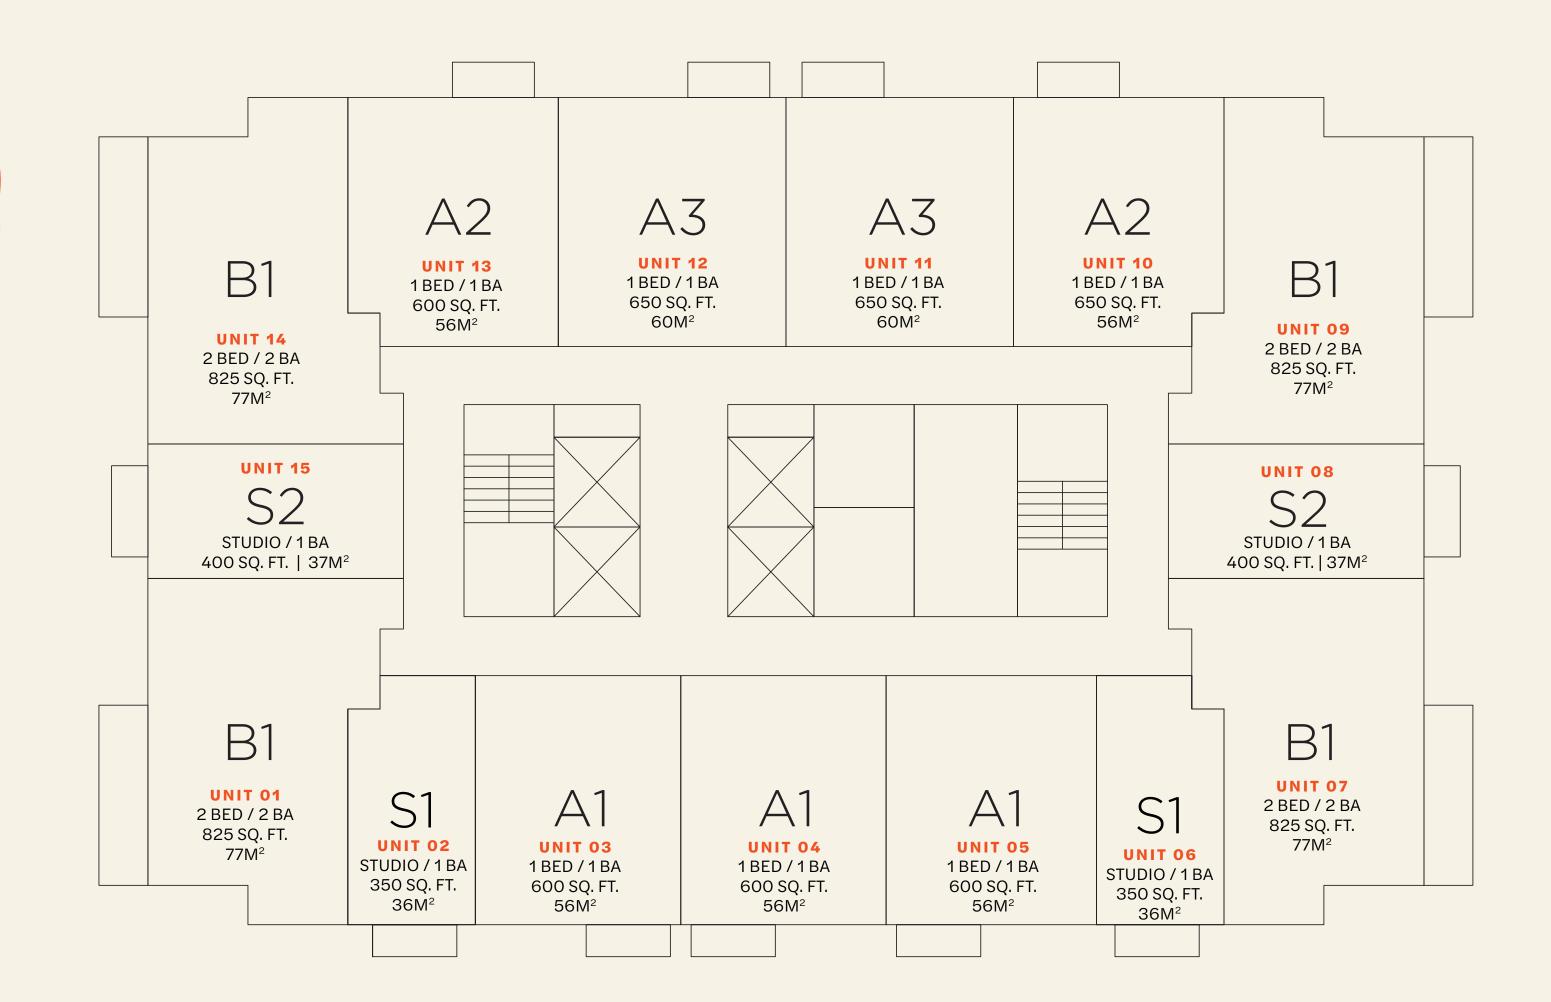

THE CROSBY

4 - STUDIO / 1 BATH

7 - 1 BED / 1 BATH

4 - 2 BED / 2 BATH

THE DIMENSIONS STATED FOR THIS UNIT FLOOR PLAN ARE APPROXIMATE BECAUSE THERE ARE VARIOUS RECOGNIZED METHODS FOR CALCULATION THE EXTERIOR BOUNDARIES OF THE EXTERIOR WALLS TO THE CENTERLINE OF INTERIOR DEMISING WALLS WITHOUT DEDUCTIONS FOR CUTOUTS, CURVES, OR ARCHITECTURAL FEATURES. THIS METHOD TYPICALLY RESULTS IN QUOTED DIMENSIONS GREATER THAN THE DIMENSIONS GREATER THAN THE DIMENSIONS THAT WOULD BE DETERMINED BY USING OTHER ACCEPTED METHOD SET FORTH BY THE DEVELOPER'S PROSPECTUS MAY RESULT IN A SQUARE FOOTAGE CALCULATION OF THE UNIT AND THE CALCULATION OF THE UNIT SQUARE FOOTAGE AND DIMENSIONS.