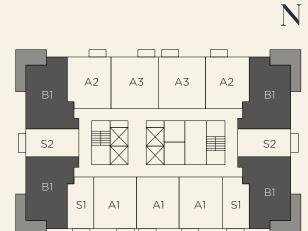

THE CROSBY

4 - STUDIO / 1 BATH

7 - 1 BED / 1 BATH

4 - 2 BED / 2 BATH

THE DIMENSIONS STATED FOR THIS UNIT FLOOR PLAN ARE APPROXIMATE BECAUSE THERE ARE VARIOUS RECOGNIZED METHODS FOR CALCULATION THE EXTERIOR BOUNDARIES OF THE EXTERIOR WALLS TO THE CENTERLINE OF INTERIOR DEMISING WALLS WITHOUT DEDUCTIONS FOR CUTOUTS, CURVES, OR ARCHITECTURAL FEATURES. THIS METHOD TYPICALLY RESULTS IN QUOTED DIMENSIONS GREATER THAN THE DIMENSIONS GREATER THAN THE DIMENSIONS THAT WOULD BE DETERMINED BY USING OTHER ACCEPTED METHOD SET FORTH BY THE DEVELOPER'S PROSPECTUS MAY RESULT IN A SQUARE FOOTAGE CALCULATION OF THE UNIT AND THE CALCULATION OF THE UNIT SQUARE FOOTAGE AND DIMENSIONS.

Studio S1

### Studio / 1 Bath

Lines 02/06

**INTERIOR** 350 SQ. FT. | 33M<sup>2</sup>

EXTERIOR 30 SQ. FT. | 3M<sup>2</sup>

**TOTAL AREA** 380 SQ. FT. | 36M<sup>2</sup>

Studio
S2

### Studio / 1 Bath

Lines 08/15

**INTERIOR** 400 SQ. FT. | 37M<sup>2</sup>

EXTERIOR 30 SQ. FT. | 3M<sup>2</sup>

TOTAL AREA 430 SQ. FT. | 40M<sup>2</sup>

# One Bedroom A1

BATHROOM

# One Bedroom A2

# One Bedroom A3

# Two Bedroom B1

2 Bed / 2 Bath

Lines 01/07/09/14

**INTERIOR** 825 SQ. FT. | 77M<sup>2</sup>

EXTERIOR 100 SQ. FT. | 9M<sup>2</sup>

**TOTAL AREA** 925 SQ. FT. | 86M<sup>2</sup>

Two Bedroom
B1.1

B1.1