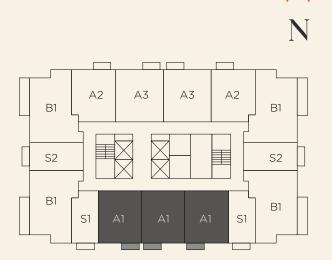

DIMENSIONS THAT WOULD BE DETERMINED BY USING OTHER ACCEPTED METHOD SET FORTH BY THE DEVELOPER'S PROSPECTUS MAY RESULT IN A SQUARE FOOTAGE CALCULATION OF THE UNIT AND THE CALCULATION OF THE UNIT SQUARE FOOTAGE AND DIMENSIONS.





Studio S1



### Studio / 1 Bath

Lines 02/06

**INTERIOR** 350 SQ. FT. | 33M<sup>2</sup>

EXTERIOR 30 SQ. FT. | 3M<sup>2</sup>

**TOTAL AREA** 380 SQ. FT. | 36M<sup>2</sup>













Studio
S2





## 52

### Studio / 1 Bath

Lines 08/15

**INTERIOR** 400 SQ. FT. | 37M<sup>2</sup>

EXTERIOR 30 SQ. FT. | 3M<sup>2</sup>

TOTAL AREA 430 SQ. FT. | 40M<sup>2</sup>







# One Bedroom A1



BATHROOM



#### 1 Bed / 1 Bath

Lines 03/04/05

**INTERIOR** 600 SQ. FT. | 56M<sup>2</sup>

EXTERIOR 30 SQ. FT. | 3M<sup>2</sup>

**TOTAL AREA** 630 SQ. FT. | 59M<sup>2</sup>



W/D WIC KITCHEN LIVING / DINING BEDROOM **BALCONY** 

FOYER



# One Bedroom A2





### 42

#### 1 Bed / 1 Bath

Lines 10/13

**INTERIOR** 600 SQ. FT. | 56M<sup>2</sup>

EXTERIOR 30 SQ. FT. | 3M<sup>2</sup>

**TOTAL AREA** 630 SQ. FT. | 59M<sup>2</sup>







# One Bedroom A3





### 43

### 1 Bed / 1 Bath

Lines 11/12

**INTERIOR** 650 SQ. FT. | 60M<sup>2</sup>

EXTERIOR 30 SQ. FT. | 3M<sup>2</sup>

**TOTAL AREA** 680 SQ. FT. | 63M<sup>2</sup>







# Two Bedroom B1





2 Bed / 2 Bath

Lines 01/07/09/14

**INTERIOR** 825 SQ. FT. | 77M<sup>2</sup>

EXTERIOR 100 SQ. FT. | 9M<sup>2</sup>

**TOTAL AREA** 925 SQ. FT. | 86M<sup>2</sup>









Two Bedroom
B1.1

B1.1

2 Bed / 2 Bath

Lines 01/07/09/14

**INTERIOR** 825 SQ. FT. | 77M<sup>2</sup>

**EXTERIOR** 175 SQ. FT. | 16M<sup>2</sup>