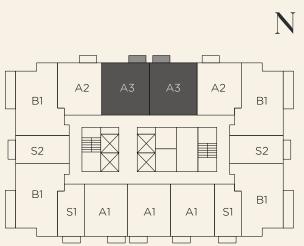

THE CROSBY

4 - STUDIO / 1 BATH

7 - 1 BED / 1 BATH

4 - 2 BED / 2 BATH

THE DIMENSIONS STATED FOR THIS UNIT FLOOR PLAN ARE APPROXIMATE BECAUSE THERE ARE VARIOUS RECOGNIZED METHODS FOR CALCULATION THE EXTERIOR BOUNDARIES OF THE EXTERIOR WALLS TO THE CENTERLINE OF INTERIOR DEMISING WALLS WITHOUT DEDUCTIONS FOR CUTOUTS, CURVES, OR ARCHITECTURAL FEATURES. THIS METHOD TYPICALLY RESULTS IN QUOTED DIMENSIONS GREATER THAN THE DIMENSIONS GREATER THAN THE DIMENSIONS THAT WOULD BE DETERMINED BY USING OTHER ACCEPTED METHOD SET FORTH BY THE DEVELOPER'S PROSPECTUS MAY RESULT IN A SQUARE FOOTAGE CALCULATION OF THE UNIT AND THE CALCULATION OF THE UNIT SQUARE FOOTAGE AND DIMENSIONS.