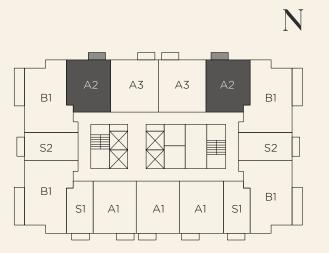

# One Bedroom A2

### 42

#### 1 Bed / 1 Bath

Lines 10/13

**INTERIOR** 600 SQ. FT. | 56M<sup>2</sup>

EXTERIOR 30 SQ. FT. | 3M<sup>2</sup>

**TOTAL AREA** 630 SQ. FT. | 59M<sup>2</sup>