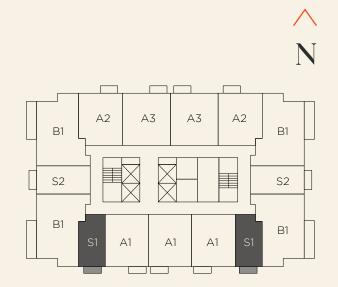

THE CROSBY

4 - STUDIO / 1 BATH

7 - 1 BED / 1 BATH

4 - 2 BED / 2 BATH

THE DIMENSIONS STATED FOR THIS UNIT FLOOR PLAN ARE APPROXIMATE BECAUSE THERE ARE VARIOUS RECOGNIZED METHODS FOR CALCULATION THE EXTERIOR BOUNDARIES OF THE EXTERIOR WALLS TO THE CENTERLINE OF INTERIOR DEMISING WALLS WITHOUT DEDUCTIONS FOR CUTOUTS, CURVES, OR ARCHITECTURAL FEATURES. THIS METHOD TYPICALLY RESULTS IN QUOTED DIMENSIONS GREATER THAN THE DIMENSIONS GREATER THAN THE DIMENSIONS THAT WOULD BE DETERMINED BY USING OTHER ACCEPTED METHOD SET FORTH BY THE DEVELOPER'S PROSPECTUS MAY RESULT IN A SQUARE FOOTAGE CALCULATION OF THE UNIT AND THE CALCULATION OF THE UNIT SQUARE FOOTAGE AND DIMENSIONS.