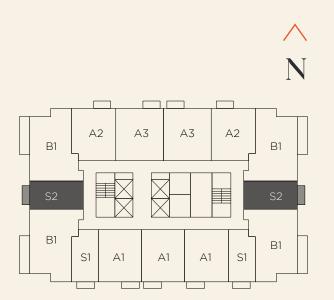

THE CROSBY

4 - STUDIO / 1 BATH

7 - 1 BED / 1 BATH

4 - 2 BED / 2 BATH

THE DIMENSIONS STATED FOR THIS UNIT FLOOR PLAN ARE APPROXIMATE BECAUSE THERE ARE VARIOUS RECOGNIZED METHODS FOR CALCULATION THE EXTERIOR BOUNDARIES OF THE EXTERIOR WALLS TO THE CENTERLINE OF INTERIOR DEMISING WALLS WITHOUT DEDUCTIONS FOR CUTOUTS, CURVES, OR ARCHITECTURAL FEATURES. THIS METHOD TYPICALLY RESULTS IN QUOTED DIMENSIONS GREATER THAN THE DIMENSIONS GREATER THAN THE DIMENSIONS THAT WOULD BE DETERMINED BY USING OTHER ACCEPTED METHOD SET FORTH BY THE DEVELOPER'S PROSPECTUS MAY RESULT IN A SQUARE FOOTAGE CALCULATION OF THE UNIT AND THE CALCULATION OF THE UNIT SQUARE FOOTAGE AND DIMENSIONS.