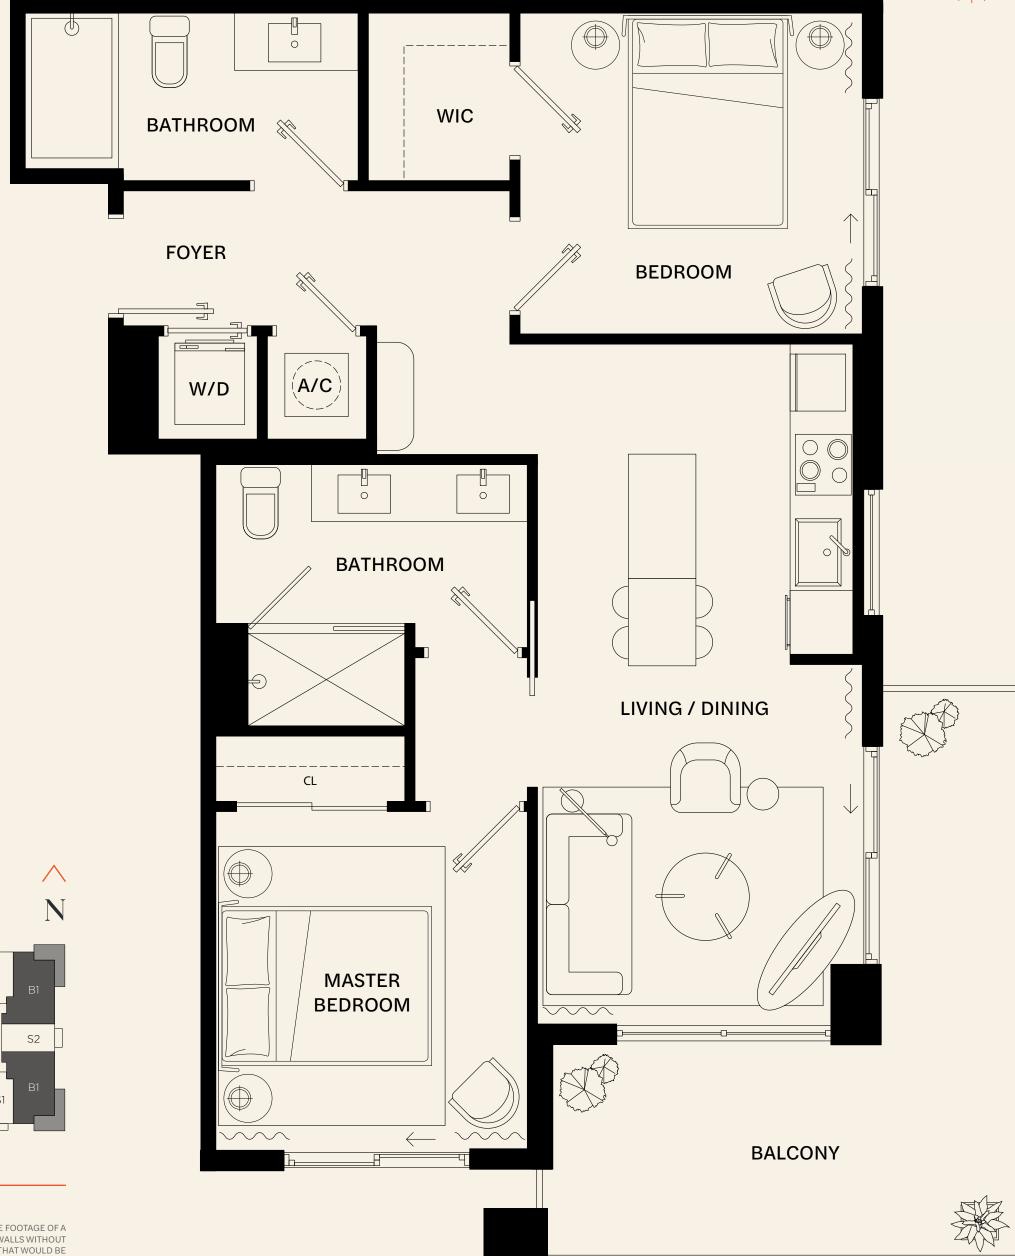

# Two Bedroom B1

2 Bed / 2 Bath

Lines 01/07/09/14

**INTERIOR** 825 SQ. FT. | 77M<sup>2</sup>

EXTERIOR 100 SQ. FT. | 9M<sup>2</sup>

**TOTAL AREA** 925 SQ. FT. | 86M<sup>2</sup>

Two Bedroom
B1.1

B1.1

2 Bed / 2 Bath

Lines 01/07/09/14

**INTERIOR** 825 SQ. FT. | 77M<sup>2</sup>

**EXTERIOR** 175 SQ. FT. | 16M<sup>2</sup>

**TOTAL AREA** 1,000 SQ. FT. |