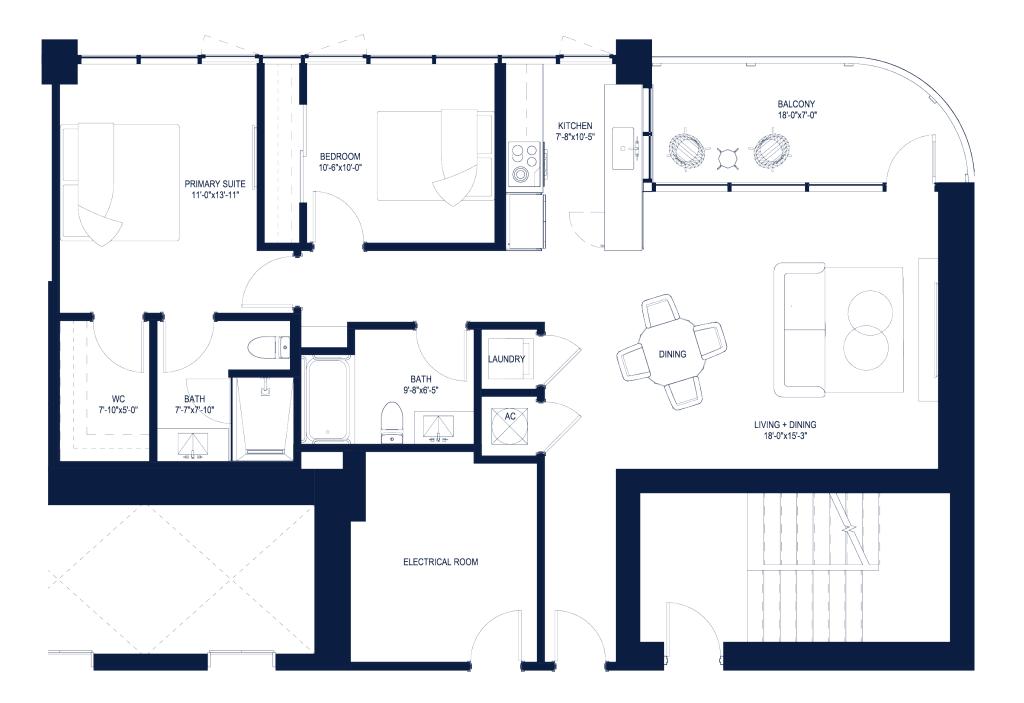

## **UNIT 1506**

2 BEDROOMS

2 BATHROOMS

1,118 SF
INTERIOR
115 SF
EXTERIOR
1,296 SF
TOTAL

INTRACOASTA

DEVELOPED BY: CLARIDGE HOMES (3000 WATERSIDE) LP EXCLUSIVE SALES & MARKETING: S&B REALTY PROPERTY ADDRESS: 3000 OAKLAND PARK BOULEVARD, FORT LAUDERDALE, FLORIDA 33306 TELEPHONE: 954,994,2450 EMAIL: SALES@3000WATERSIDE.COM WEBSITE: 3000WATERSIDE.COM

The dimensions stated for this unit floor plan are approximate because there are various recognized methods for calculating the square footage of a unit. The square footage stated here is calculated from the exterior boundaries of the exterior walls to the centerline of interior demising walls without deductions for cutouts, curves, or architectural features. This method typically results in quoted dimensions greater than the dimensions that would be determined by using other accepted methods. The definition of "Unit" and the calculation method to be relied upon is set forth by the Developer in Developer's prospectus and the method set forth in the Developer's prospectus may result in a square footage calculation less than the method used here. Dimensions and unit configuration may change during construction. Consult the Developer's prospectus to understand what is offered with purchase, the calculation of the Unit square footage and dimensions. Prices are not based on the square footage no matter the method of calculation of unit dimensions and all prices are subject to change at any time, The project graphics, renderings, photographs, and text provided herein are copyrighted works owned by Claridge Homes (3000 Waterside) L.P. 2025.