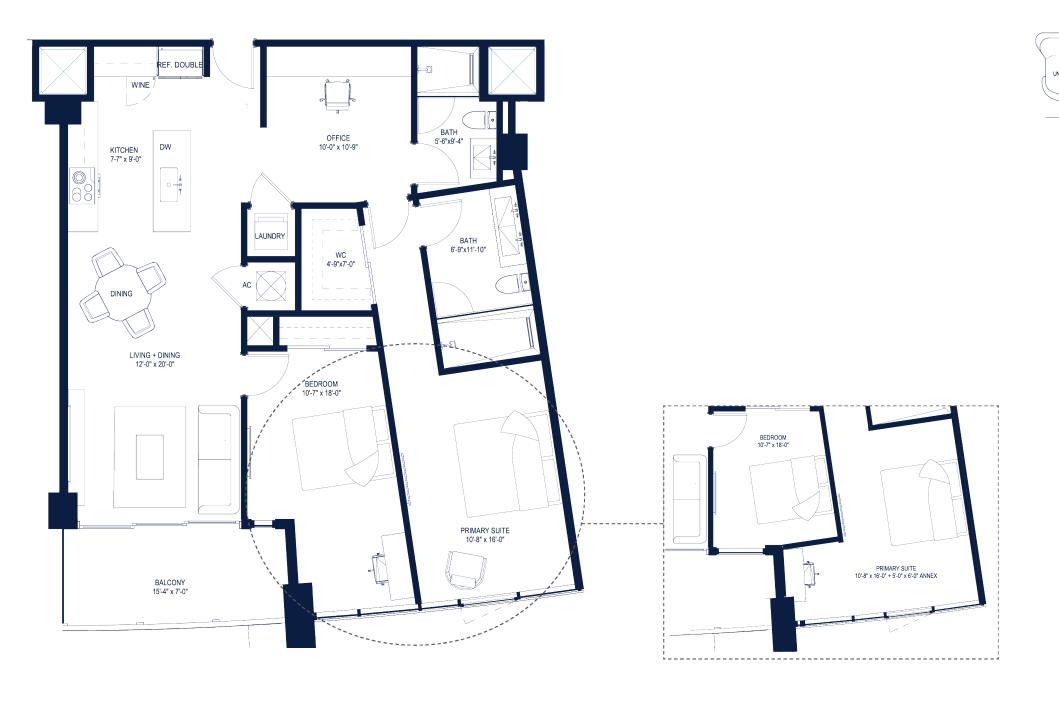

## **UNIT 303**

2 BEDROOMS

2 BATHROOMS

DEN

1,204 SF

**INTERIOR** 

93 SF

**EXTERIOR** 

1,297 SF

TOTAL

INTRACOASTA

DEVELOPED BY: CLARIDGE HOMES (3000 WATERSIDE) LP EXCLUSIVE SALES & MARKETING: S&B REALTY PROPERTY ADDRESS: 3000 OAKLAND PARK BOULEVARD, FORT LAUDERDALE, FLORIDA 33306 TELEPHONE: 954,994,2450 EMAIL: SALES@3000WATERSIDE.COM WEBSITE: 3000WATERSIDE.COM

The dimensions stated for this unit floor plan are approximate because there are various recognized methods for calculating the square footage of a unit. The square footage stated here is calculated from the exterior boundaries of the exterior walls to the centerline of interior demising walls without deductions for cutouts, curves, or architectural features. This method typically results in quoted dimensions greater than the dimensions that would be determined by using other accepted methods. The definition of "Unit" and the calculation method to be relied upon is set forth by the Developer in Developer's prospectus and the method set forth in the Developer's prospectus may result in a square footage calculation less than the method used here. Dimensions and unit configuration may change during construction. Consult the Developer's prospectus to understand what is offered with purchase, the calculation of the Unit square footage and dimensions. Prices are not based on the square footage no matter the method of calculation of unit dimensions and all prices are subject to change at any time, The project graphics, renderings, photographs, and text provided herein are copyrighted works owned by Claridge Homes (3000 Waterside) L.P. 2025.