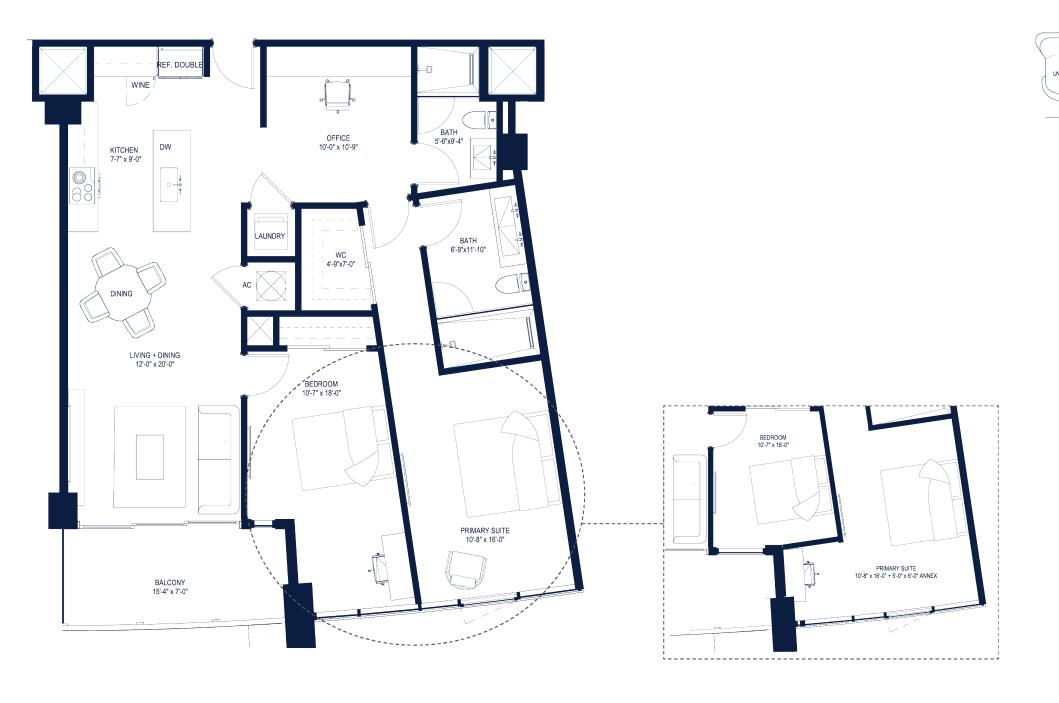

## **UNIT 403**

2 BEDROOMS

2 BATHROOMS

DEN

1,202 SF

**INTERIOR** 

95 SF

**EXTERIOR** 

1,297 SF

TOTAL

INTRACOASTA

DEVELOPED BY: CLARIDGE HOMES (3000 WATERSIDE) LP EXCLUSIVE SALES & MARKETING: S&B REALTY PROPERTY ADDRESS: 3000 OAKLAND PARK BOULEVARD, FORT LAUDERDALE, FLORIDA 33306 TELEPHONE: 954,994,2450 EMAIL: SALES@3000WATERSIDE.COM WEBSITE: 3000WATERSIDE.COM