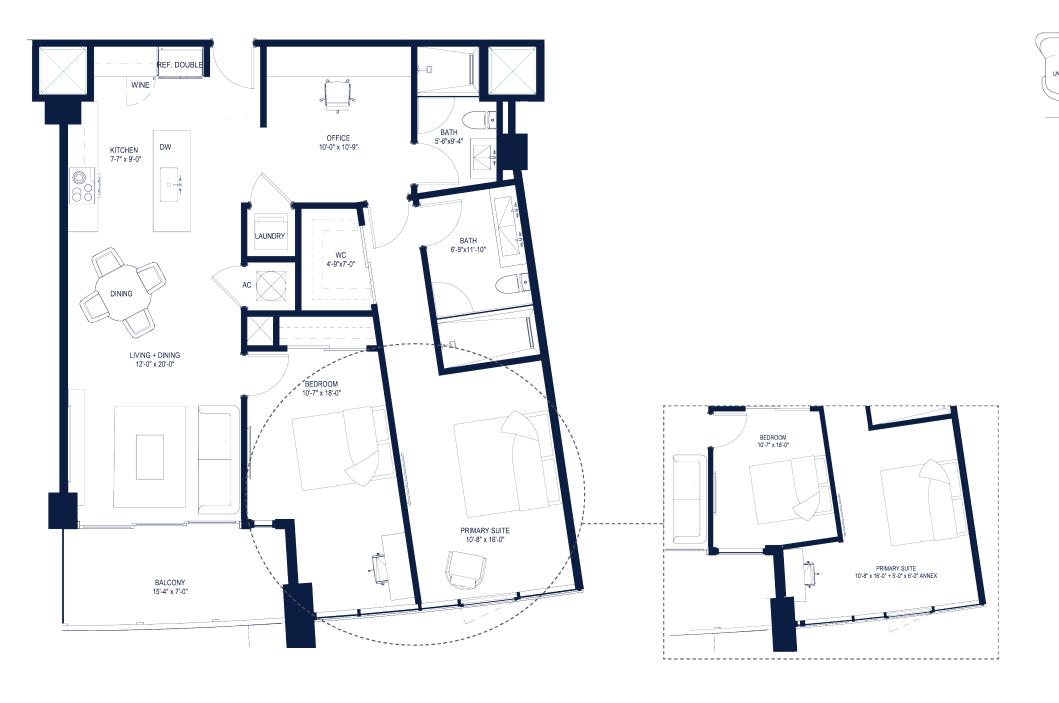

## **UNIT 503**

2 BEDROOMS

2 BATHROOMS

DEN

1,200 SF

97 SF

**EXTERIOR** 

1,297 SF