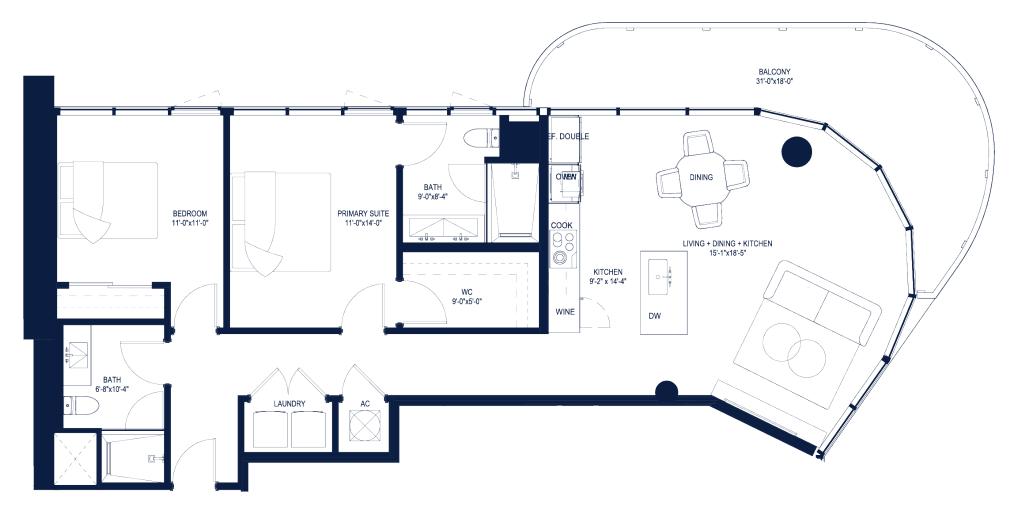

## **UNIT 610**

2 BEDROOMS

2 BATHROOMS

1,195 SF

231 SF

**EXTERIOR** 

1,426 SF TOTAL

DEVELOPED BY: CLARIDGE HOMES (3000 WATERSIDE) LP EXCLUSIVE SALES & MARKETING: S&B REALTY PROPERTY ADDRESS: 3000 OAKLAND PARK BOULEVARD, FORT LAUDERDALE, FLORIDA 33306 TELEPHONE: 954,994,2450 EMAIL: SALES@3000WATERSIDE.COM WEBSITE: 3000WATERSIDE.COM