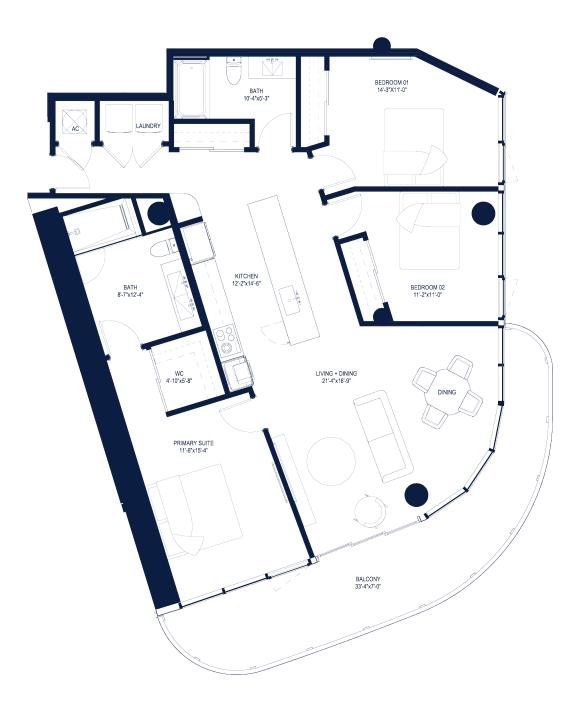

## **UNIT 901**

3 BEDROOMS

2 BATHROOMS

1,450 SF **INTERIOR** 

268 SF

**EXTERIOR** 

1,718 SF

TOTAL