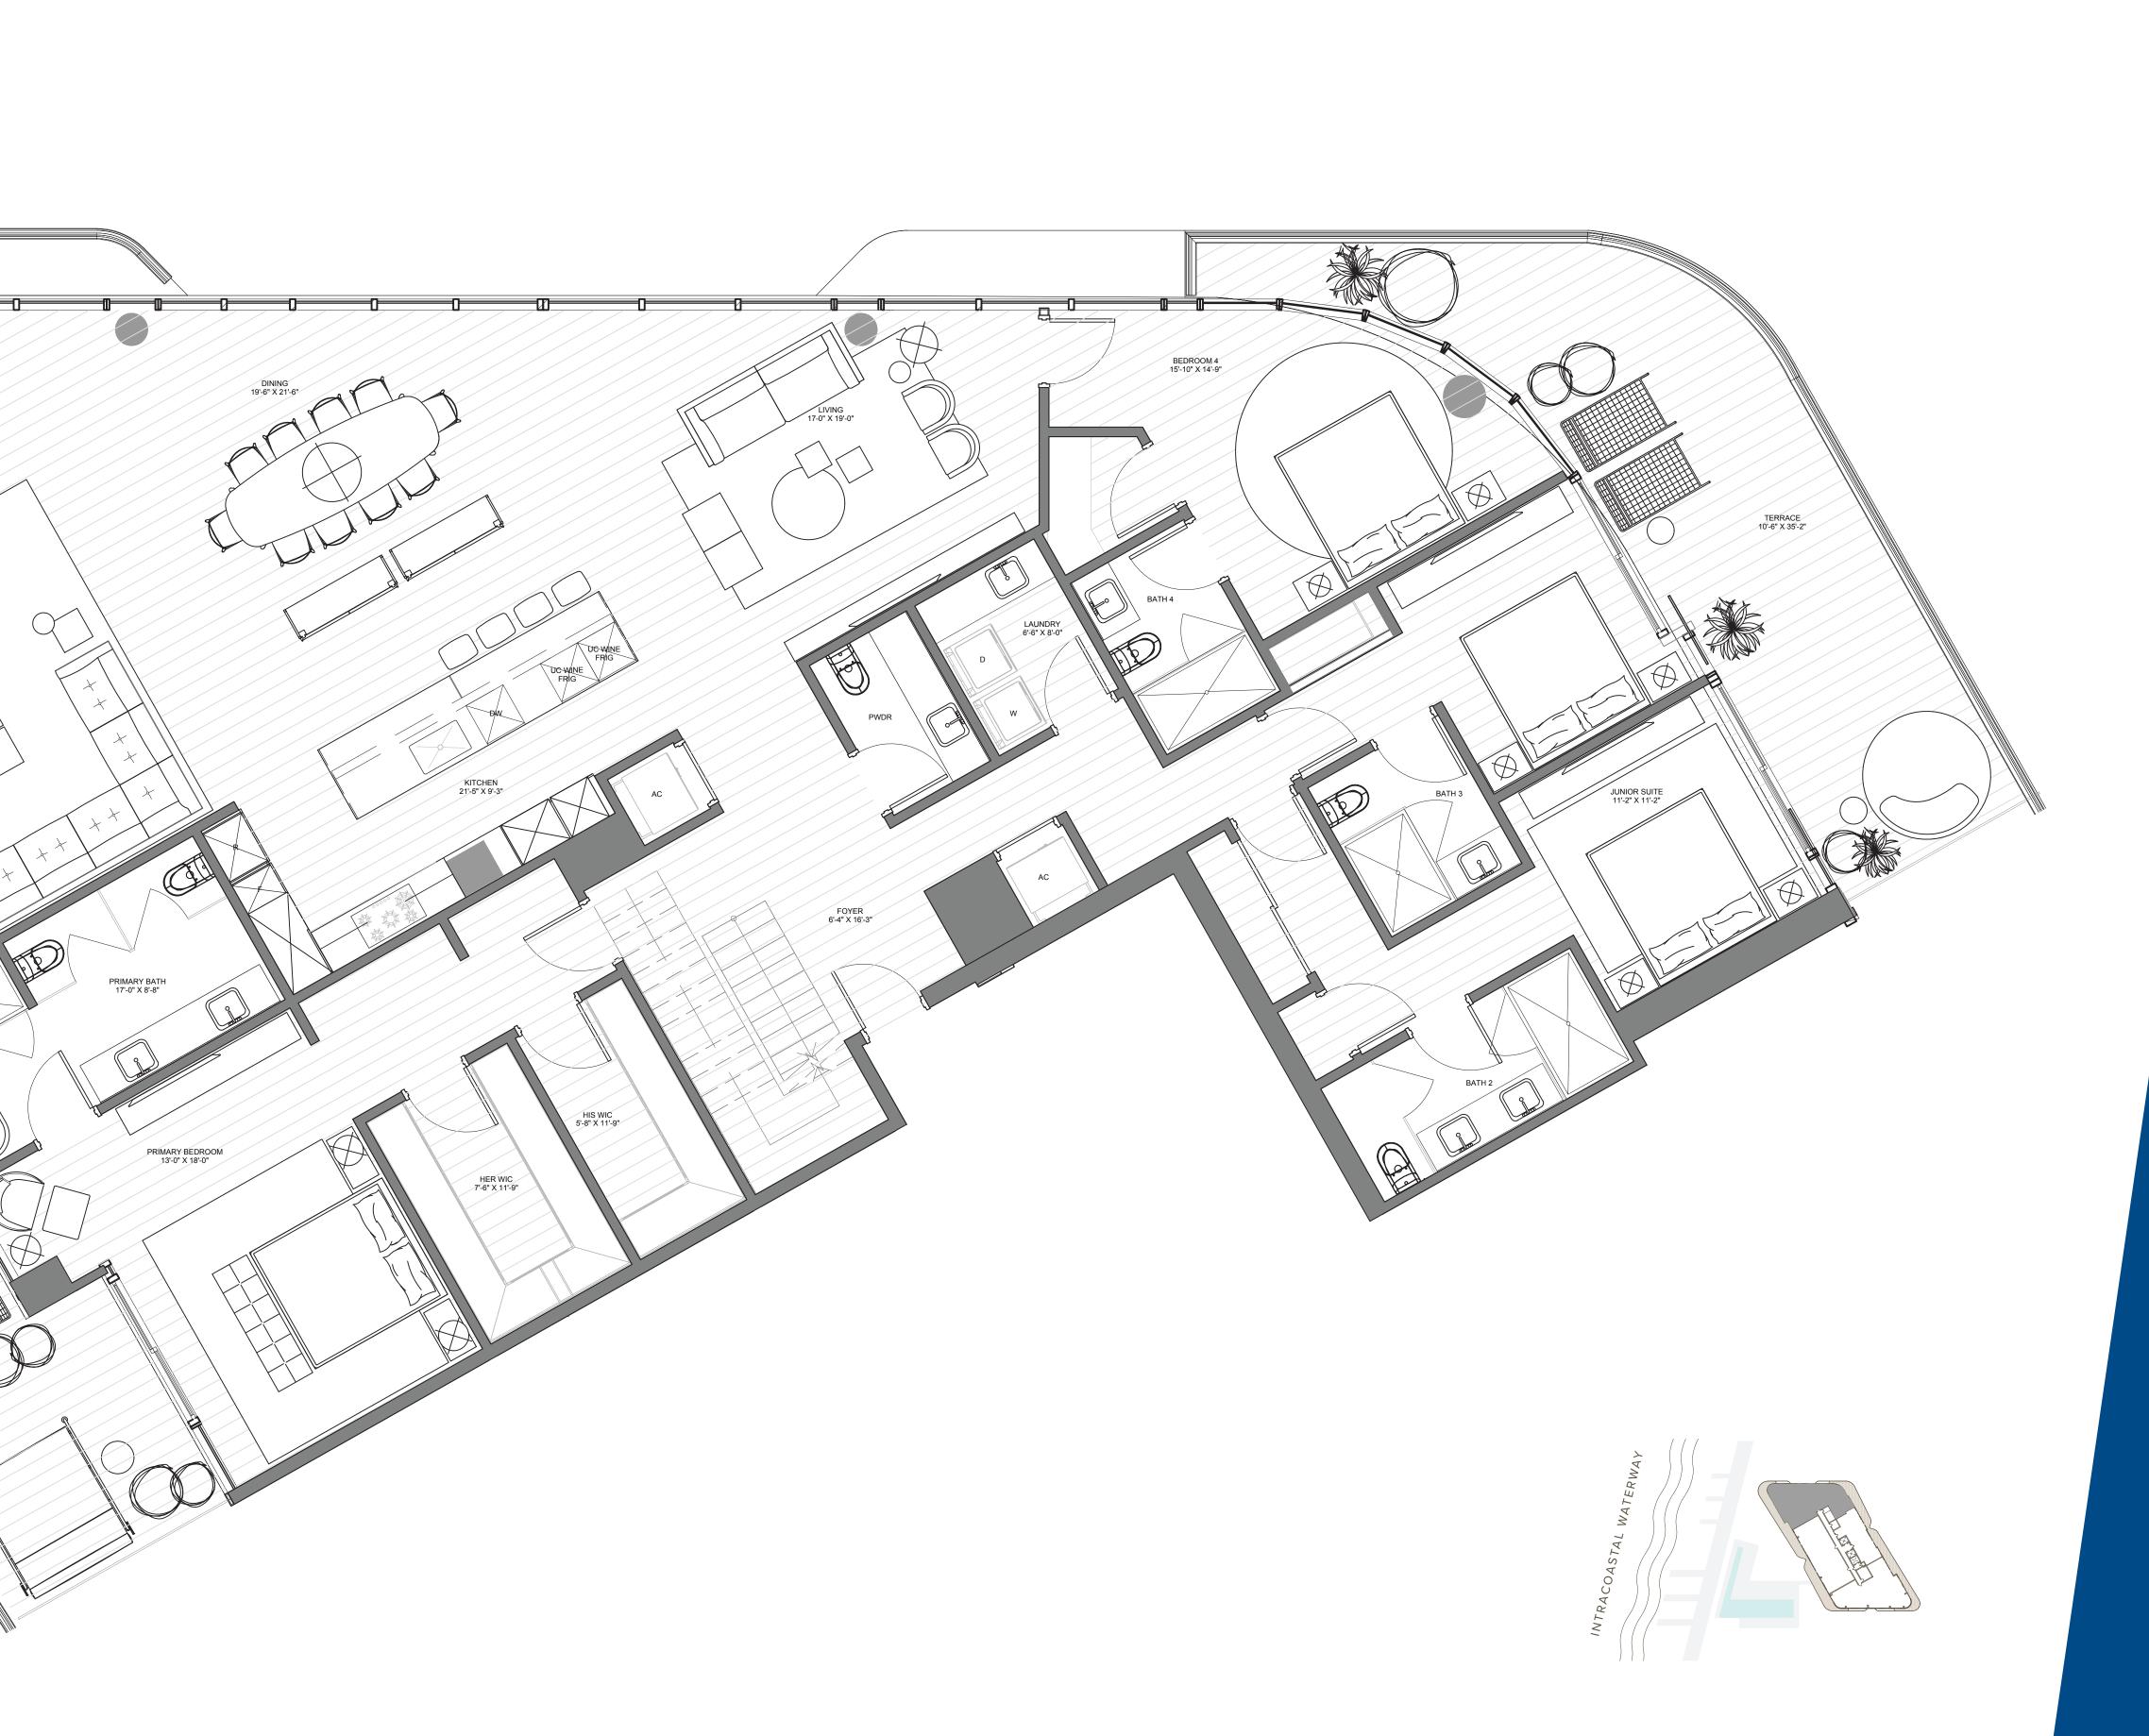

## PH 1401 | LEVEL 1 | FLOOR 14

4 Bedrooms | 4.5 Bathrooms | Family Room INTERIOR: 3,985 SF | 370.2 SM EXTERIOR: 1,124 SF | 104.4 SM TOTAL: 5,109 SF | 474.6 SM