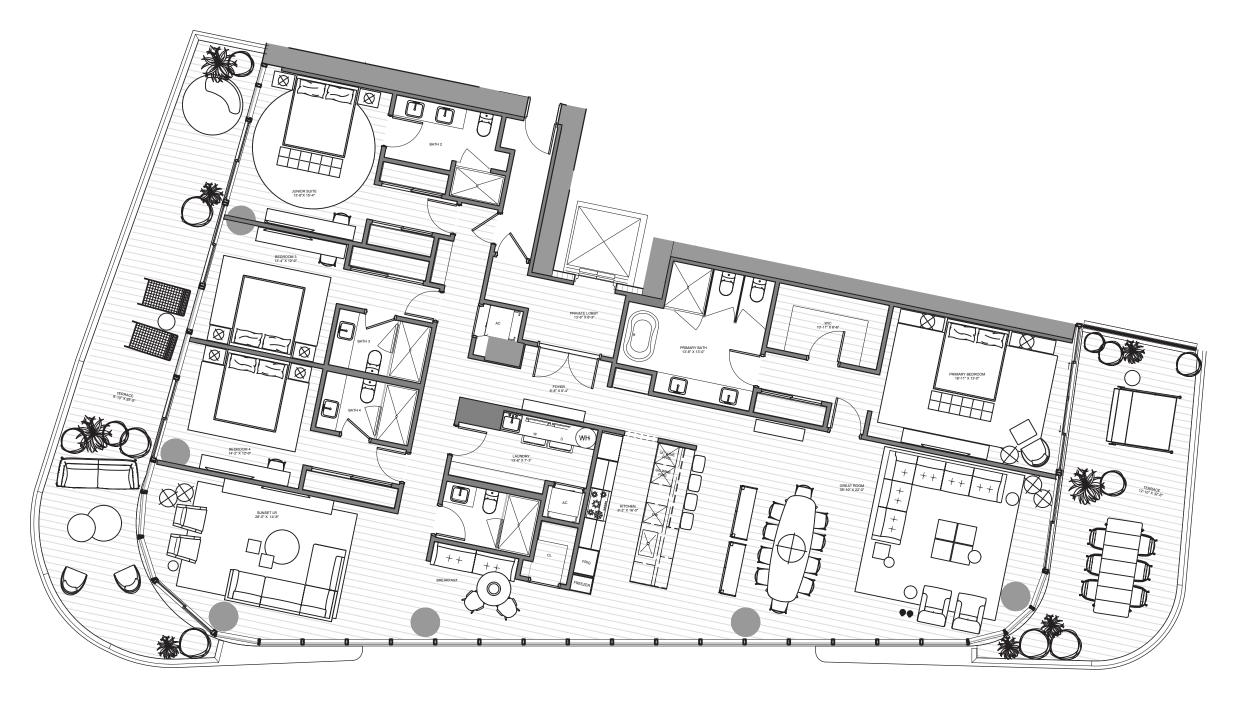

## THE BEACH TOWER

UNIT 01 | LEVELS 04 - 24

4 Bedrooms | 5 Bathrooms | Sunset INTERIOR: 3,804 SF | 353.4 SM EXTERIOR: 1,040 SF | 96.6 SM TOTAL: 4,844 SF | 450 SM

The Ritz-Carlton Residences, Pompano Beach are not owned, developed or sold by The Ritz-Carlton Hotel Company, L.L.C., or its affiliates ("Ritz-Carlton"). 1380 Ocean Associates, LLC uses The Ritz-Carlton marks under a license from Ritz-Carlton, which has not confirmed the accuracy of any of the statements or representations made herein