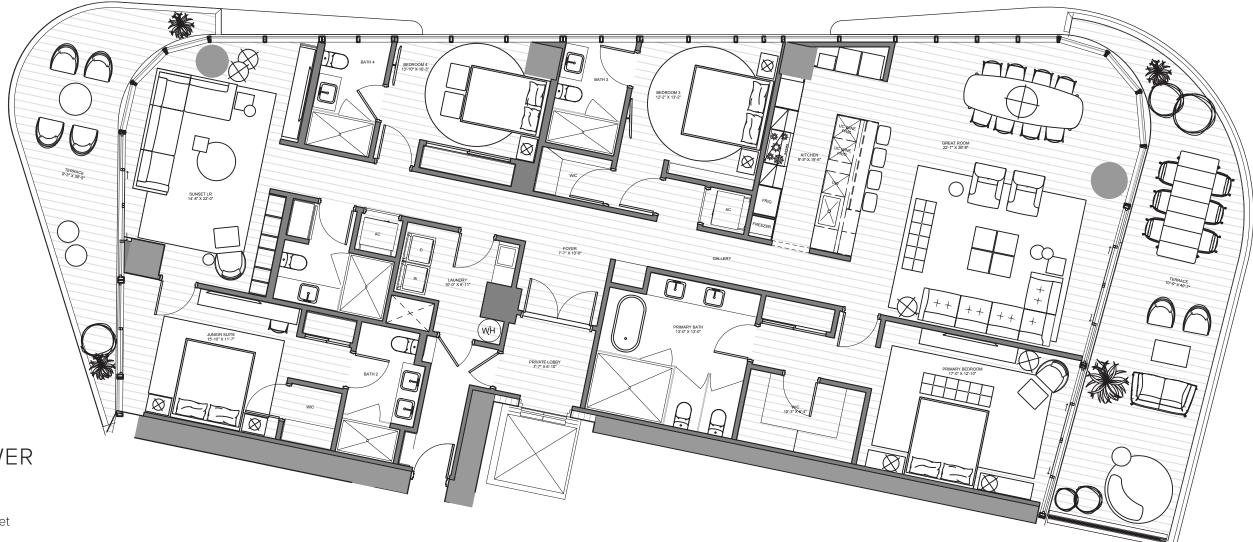

## THE BEACH TOWER

UNIT 04 | LEVELS 04 - 24

4 Bedrooms | 5 Bathrooms | Sunset INTERIOR: 3,272 SF | 304 SM EXTERIOR: 716 SF | 66.5 SM TOTAL: 3,988 SF | 370.5 SM