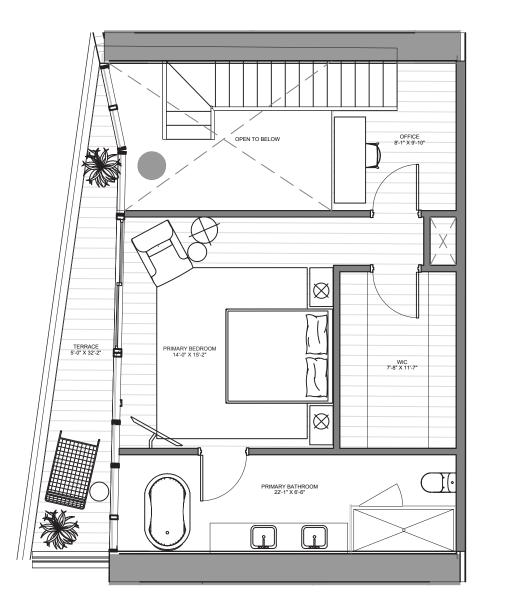

## THE BEACH TOWER

UNIT 05 | LEVELS 16 - 30

1 Bedroom | 2 Bathrooms | Den | Office INTERIOR: 1,491 SF | 138.5 SM EXTERIOR: 230 SF | 21.4 SM TOTAL: 1,721 SF | 159.9 SM

The Ritz-Carlton Residences, Pompano Beach are not owned, developed or sold by The Ritz-Carlton Hotel Company, L.L.C., or its affiliates ("Ritz-Carlton"). 1380 Ocean Associates, LLC uses The Ritz-Carlton marks under a license from Ritz-Carlton, which has not confirmed the accuracy of any of the statements or representations made herei