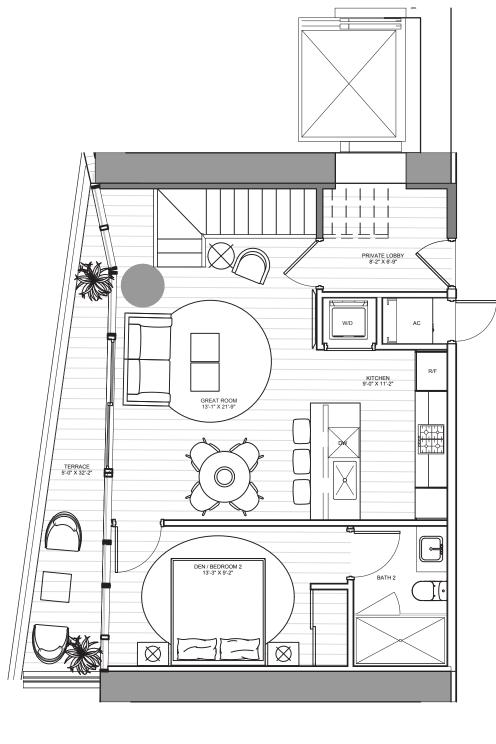

## THE BEACH TOWER

UNIT 05 | LEVELS 16 - 30

1 Bedroom | 2 Bathrooms | Den | Office INTERIOR: 1,491 SF | 138.5 SM EXTERIOR: 230 SF | 21.4 SM TOTAL: 1,721 SF | 159.9 SM

The Ritz-Carlton Residences, Pompano Beach are not owned, developed or sold by The Ritz-Carlton Hotel Company, L.L.C., or its affiliates ("Ritz-Carlton"). 1380 Ocean Associates, LLC uses The Ritz-Carlton marks under a license from Ritz-Carlton, which has not confirmed the accuracy of any of the statements or representations made herei