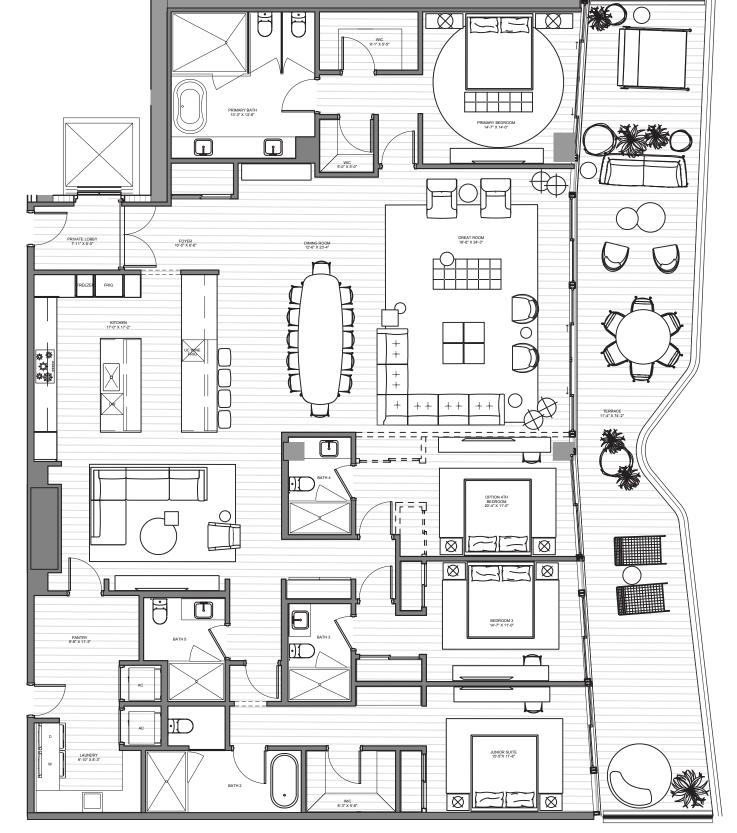

## THE BEACH TOWER

SKY 03 | LEVELS 25 - 29

4 Bedrooms | 5 Bathrooms INTERIOR: 3,635 SF | 337.7 SM EXTERIOR: 808 SF | 75.1 SM TOTAL: 4,443 SF | 412.8 SM