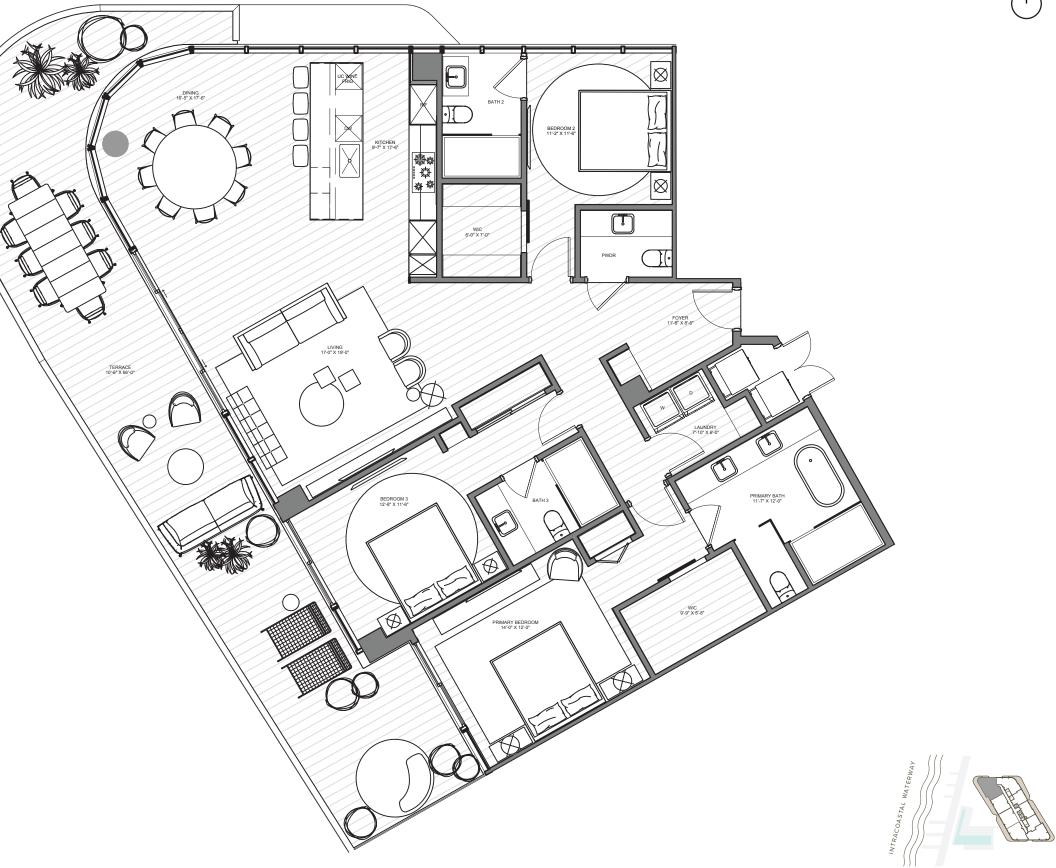

## THE MARINA TOWER

MA-01 | LEVELS 04 - 12

3 Bedrooms | 3.5 Bathrooms INTERIOR: 2,080 SF | 193.2 SM EXTERIOR: 724 SF | 67.3 SM TOTAL: 2,804 SF | 260.5 SM

NS OF THE DEVELOPER. FOR CORRECT REPRESENTATIONS, MAKE REFERENCE TO THE DOCUMENTS THAT ARE REQUIRED BY SECTION 718.503, FLORIDA STATUTES, TO BE FURNISHED BY A DEVELOPER TO A BUYER ORLESSEE. THIS PROJECT IS BEING DEVELOPED BY 1380 OCEAN ASSOCIATES, LLC. WHICH HAS THE RIGHT TO USE THE TRADEMARK NAMES AND LOGOS OF FORTUNE INTERNATIONAL GROUP AND OAK CAPITAL. AII ੰ izes and floorplan measurements are approximate and may vary per unit. Floorplans and unit features are preliminary and proposed only. Developer reserves the right to modify, revise, change or withdraw any or all of same in its sole and absolute discretion and without prior notice. Depictions of furnishings, finishes, appliances, counters, soffits, floor coverings and other matters of detail, including, without limitation, items of finish and decoration are conceptual only and are not necessarily included in each Unit. Consult your Agreement and the rostribut of including without prior notice. Depictions of furnishings, finishes, appliances, counters, soffits, floor coverings and other matters of detail, including, without prior notice. All improvements, design and construction are subject to first obtaining or withdrawals in its sole and absolute discretion and without prior notice. All improvements, design and construction are subject to first obtaining or withdrawals for same by the relevant authorities, revisions or withdrawals in its sole discretion and without prior notice. All improvements, design and construction are subject to first obtaining or prints and approvals for same by the relevant authorities.