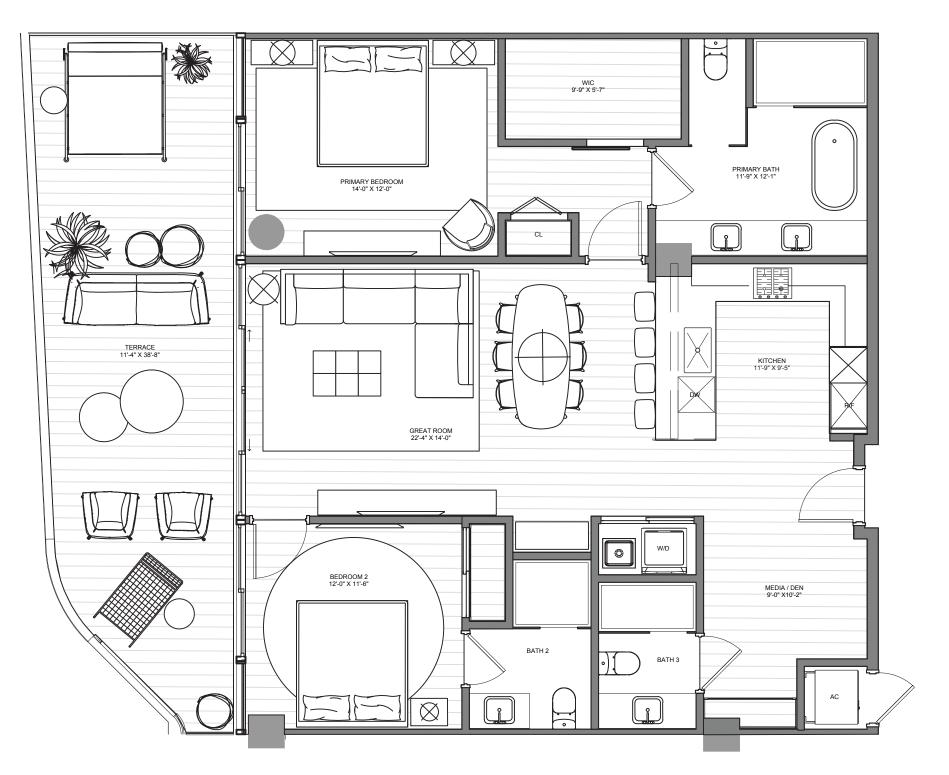

## THE MARINA TOWER

MA-02 | LEVELS 04 - 12

2 Bedrooms | 3 Bathrooms | Den INTERIOR: 1,387 SF | 128.9 SM EXTERIOR: 396 SF | 36.8 SM TOTAL: 1,783 SF | 165.7 SM

The Ritz-Carlton Residences, Pompano Beach are not owned, developed or sold by The Ritz-Carlton Hotel Company, L.L.C., or its affiliates ("Ritz-Carlton"). 1380 Ocean Associates, LLC uses The Ritz-Carlton marks under a license from Ritz-Carlton, which has not confirmed the accuracy of any of the statements or representations made herein.