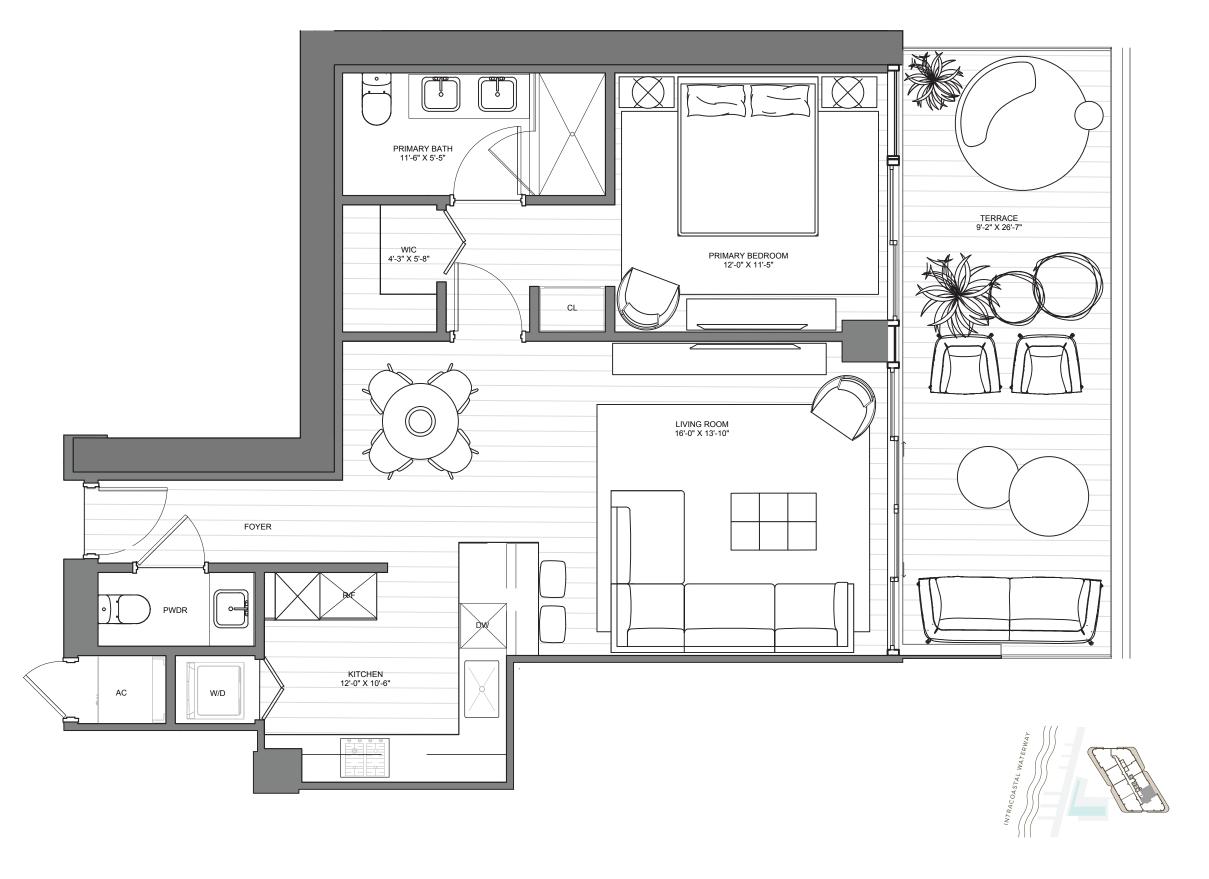

## THE MARINA TOWER

MA-06 | LEVELS 03 - 12 1 Bedroom | 1.5 Bathrooms INTERIOR: 906 SF | 84.2 SM EXTERIOR: 263 SF | 24.4 SM TOTAL: 1,169 SF | 108.6 SM

The Ritz-Carlton Residences, Pompano Beach are not owned, developed or sold by The Ritz-Carlton Hotel Company, L.L.C., or its affiliates ("Ritz-Carlton"). 1380 Ocean Associates, LLC uses The Ritz-Carlton marks under a license from Ritz-Carlton, which has not confirmed the accuracy of any of the statements or representations made herein.