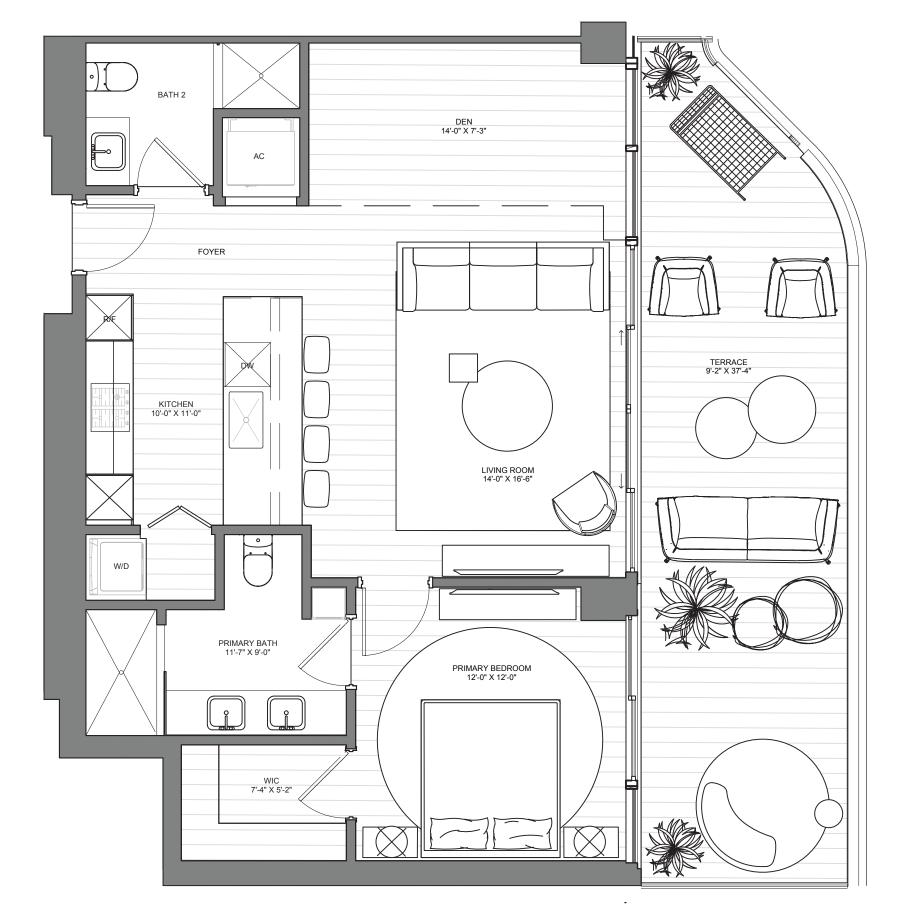

## THE MARINA TOWER

MA-07 | LEVELS 04 - 12 1 Bedroom | 2 Bathrooms | Den

INTERIOR: 960 SF | 89.2 SM EXTERIOR: 350 SF | 32.5 SM TOTAL: 1,310 SF | 121.7 SM