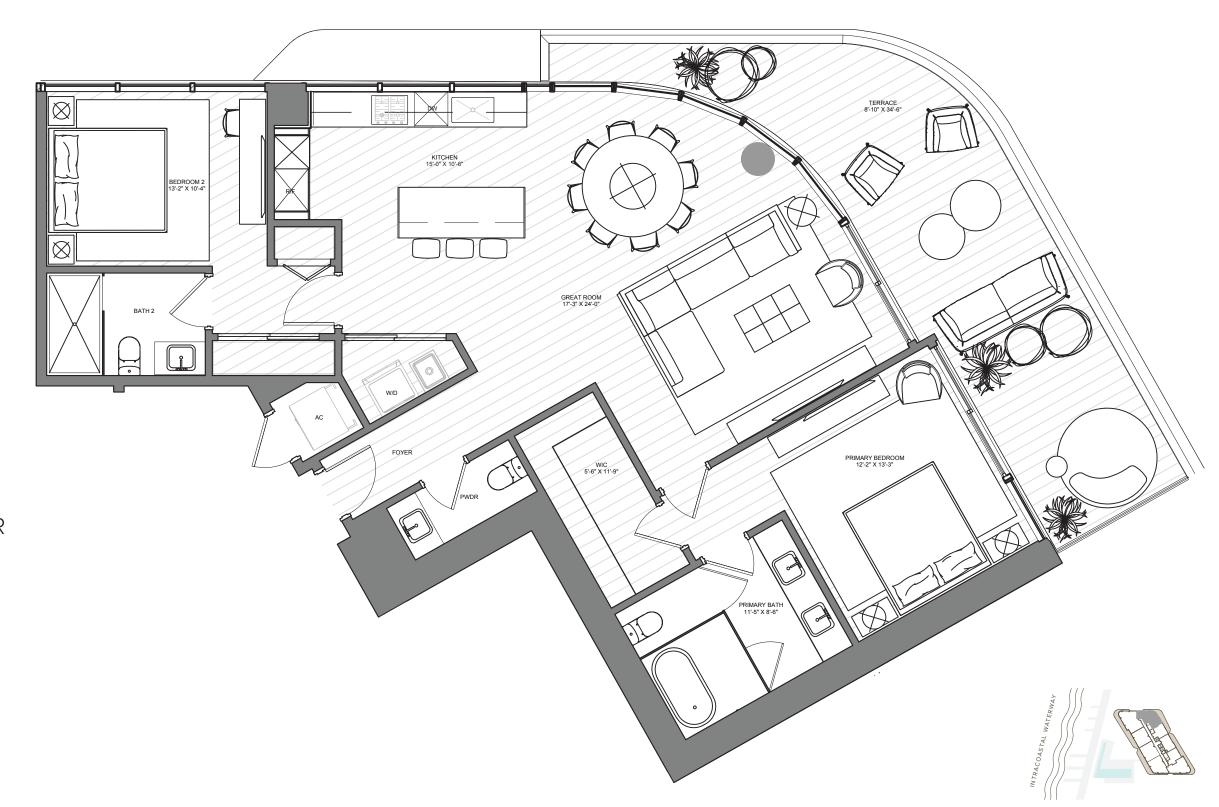

## THE MARINA TOWER

MA-09 | LEVELS 04 - 12

2 Bedrooms | 2.5 Bathrooms INTERIOR: 1,486 SF | 138.1 SM EXTERIOR: 394 SF | 36.6 SM TOTAL: 1,880 SF | 174.7 SM

The Ritz-Carlton Residences, Pompano Beach are not owned, developed or sold by The Ritz-Carlton Hotel Company, L.L.C., or its affiliates ("Ritz-Carlton"), 1380 Ocean Associates, LLC uses The Ritz-Carlton marks under a license from Ritz-Carlton, which has not confirmed the accuracy of any of the statements or representations made herein,